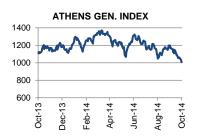

**BULGARIA:** According to preliminary data, Bulgaria's foreign trade deficit widened by BGN 563.3mn YoY in August to BGN 524.6mn.

**GREECE:** After a three-day long debate, the Greek coalition government of centre-right New Democracy and socialist PASOK won late on Friday a vote of confidence in the 300-seat Hellenic Parliament with an absolute of majority of the 288 attending MPs./ On the sidelines of the IMF/World Bank Annual Meeting in Washington D.C, IMF Managing Director Christine Lagarde met with Greece's Minister of Finance Gikas Hardouvelis, Government of the Bank of Greece Yiannis Stournaras and their colleagues –as indicated in the Fund's official press release- "to discuss progress under the program and possible next steps".