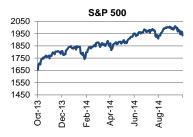

#### **GLOBAL MARKETS**

| Stock markets FOREX |          |       |       |         |        | Government | Bonds |            |      | Commodities |          |             |      |       |       |
|---------------------|----------|-------|-------|---------|--------|------------|-------|------------|------|-------------|----------|-------------|------|-------|-------|
|                     | Last     | ΔD    | ΔYTD  |         | Last   | ΔD         | ΔYTD  | (yields)   | Last | ∆Dbps       | ∆YTD bps |             | Last | ΔD    | ΔYTD  |
| S&P 500             | 1906.13  | -1.1% | 3.1%  | EUR/USD | 1.2671 | 0.3%       | -7.8% | UST - 10yr | 2.28 | 0           | -75      | GOLD        | 1228 | 0.4%  | 1.9%  |
| Nikkei 225          | 15300.55 | -1.2% | -6.1% | GBP/USD | 1.6082 | 0.0%       | -2.9% | Bund-10yr  | 0.89 | 0           | -104     | BRENT CRUDE | 179  | 0.0%  | 7.3%  |
| STOXX 600           | 322.06   | 0.1%  | -1.9% | USD/JPY | 107.44 | 0.2%       | -2.0% | JGB - 10yr | 0.51 | 0           | -24      | LMEX        | 3078 | -1.1% | -2.6% |