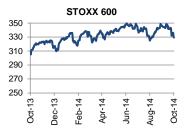

#### **GLOBAL MARKETS**

| Stock markets FOREX |          |       |       |         |        | Government | Bonds |            |      | Commodities |          |             |      |       |       |
|---------------------|----------|-------|-------|---------|--------|------------|-------|------------|------|-------------|----------|-------------|------|-------|-------|
|                     | Last     | ΔD    | ΔYTD  |         | Last   | ΔD         | ΔYTD  | (yields)   | Last | ∆Dbps       | ∆YTD bps |             | Last | ΔD    | ΔYTD  |
| S&P 500             | 1906.13  | -1.1% | 3.1%  | EUR/USD | 1.2671 | 0.3%       | -7.8% | UST - 10yr | 2.28 | 0           | -75      | GOLD        | 1228 | 0.4%  | 1.9%  |
| Nikkei 225          | 15300.55 | -1.2% | -6.1% | GBP/USD | 1.6082 | 0.0%       | -2.9% | Bund-10yr  | 0.89 | 0           | -104     | BRENT CRUDE | 179  | 0.0%  | 7.3%  |
| STOXX 600           | 322.06   | 0.1%  | -1.9% | USD/JPY | 107.44 | 0.2%       | -2.0% | JGB - 10yr | 0.51 | 0           | -24      | LMEX        | 3078 | -1.1% | -2.6% |