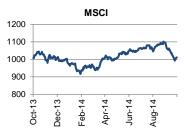

F Managing Director Christine Lagarde met with Greece's Minister of Finance Gikas Hardouvelis, Government of the Bank of Greece Yiannis Stournaras and their colleagues –as indicated in the Fund's official press release- "to discuss progress under the program and possible next steps".

# HIGHLIGHTS

### WORLD ECONOMIC & MARKET DEVELOPMENTS

**GLOBAL MARKETS:** Market concerns about the sustainability of the global economic recovery prevail, pushing the majority of Asian equity markets lower on Monday and assisting US Treasures and German Bunds retain a firm tone in European trade.

October 13, 2014





Source: Reuters, Bloomberg, Eurobank Global Markets Research



Source: Reuters, Bloomberg, Eurobank Global Markets Research



Source: Reuters, Bloomberg, Eurobank Global Markets Research



Source: Reuters, Bloomberg, Eurobank Global Markets Research

| Credit Ratings            |      |      |      |  |  |  |  |  |  |
|---------------------------|------|------|------|--|--|--|--|--|--|
| L-T ccy Moody's S&P Fitch |      |      |      |  |  |  |  |  |  |
| SERBIA                    | B1   | BB-  | B+   |  |  |  |  |  |  |
| ROMANIA                   | Ваа3 | BBB- | BBB- |  |  |  |  |  |  |
| BULGARIA                  | Baa2 | BBB- | BBB- |  |  |  |  |  |  |
| CYPRUS                    | Caa3 | В    | В-   |  |  |  |  |  |  |

Source: Reuters, Bloomberg, Eurobank Global Markets Research

### Latest world economic & market developments GLOBAL MARKETS

Market concerns about the sustainability of the global economic recovery prevail, pushing the majority of Asian equity markets