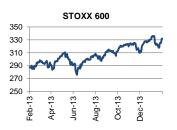

#### **GLOBAL MARKETS**

| Stock markets FOREX |          |       |        |         |        | Government | Bonds |            |      | Commodities |          |             |      |       |       |
|---------------------|----------|-------|--------|---------|--------|------------|-------|------------|------|-------------|----------|-------------|------|-------|-------|
|                     | Last     | ΔD    | ΔYTD   |         | Last   | ΔD         | ΔYTD  | (yields)   | Last | ∆Dbps       | ∆YTD bps |             | Last | ΔD    | ΔΥΤD  |
| S&P 500             | 1829.83  | 0.6%  | -1.0%  | EUR/USD | 1.3701 | 0.2%       | -0.3% | UST - 10yr | 2.73 | 0           | -30      | GOLD        | 1308 | 0.4%  | 8.5%  |
| Nikkei 225          | 14313.03 | -1.5% | -12.1% | GBP/USD | 1.666  | 0.0%       | 0.6%  | Bund-10yr  | 1.68 | 1           | -25      | BRENT CRUDE | 168  | 0.0%  | 0.2%  |
| STOXX 600           | 331.48   | -0.2% | 1.0%   | USD/JPY | 101.85 | 0.3%       | 3.4%  | JGB - 10yr | 0.60 | -1          | -15      | LMEX        | 3079 | -0.4% | -2.6% |