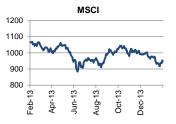

## Latest developments in the CESEE region CESEE markets

Emerging equity markets closed broadly weaker on Thursday halting a 2-day rising streak, led lower by falling Latin American stocks amid worries over the global economic recovery, while higher US government bond yields also weighed on the region's assets. Against this background, the MSCI emerging equities index lost 0.78% yesterday. Nonetheless, the index stood 0.91% higher compared to its levels at the end of last week having received support from newly incumbent Fed Chair Janet Yellen's first congressional testimony, where she confirmed continuity of the Central Bank's existing monetary policy. Stronger-thananticipated trade data from China announced earlier this week also favoured. Elsewhere, CESEE bourses closed mixed on Thursday, with Turkey's BIST 100 index leading the losses with a 1.16% drop and Ukraine's PFTS outperforming its regional peers with a 1.03% rise. In the FX markets, the majority of regional currencies weakened. The Serbian dinar closed marginally weaker at 115.80/EUR after the Central Bank held its key policy rate unchanged at 9.50%, in line with market expectations and intervened once again in the FX markets in order to halt the currency's renewed depreciation momentum. The Hungarian forint also came under pressure, easing as far as a multi-session low of 313/EUR amid ongoing speculation about another rate cut at the MPC's meeting next week. The market's median forecast is for a 10bps reduction on February 18, which if delivered will bring the MNB base rate to a new record low of 2.75%. Separately, the Ukrainian hryvnia came under renewed pressure on Thursday with the USD/UAH hitting an intraday peak of 8.78, approaching anew a near 5-year high of 8.87 hit earlier this month after the Central Bank imposed capital controls in an effort to ensure banking sector and foreign exchange stability against a backdrop of persisting domestic political jitters. In the external debt markets, Ukraine's CDS spreads stood near a 4year high of 1200bps in view of a persisting political stalemate which has resulted to the freeze of much-needed external financial aid.