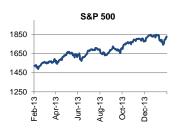

#### **GLOBAL MARKETS**

| Stock markets FOREX |          |       |        |         |        | Government | Bonds |            |      | Commodities |          |             |      |       |       |
|---------------------|----------|-------|--------|---------|--------|------------|-------|------------|------|-------------|----------|-------------|------|-------|-------|
|                     | Last     | ΔD    | ΔYTD   |         | Last   | ΔD         | ΔYTD  | (yields)   | Last | ∆Dbps       | ∆YTD bps |             | Last | ΔD    | ΔΥΤD  |
| S&P 500             | 1829.83  | 0.6%  | -1.0%  | EUR/USD | 1.3701 | 0.2%       | -0.3% | UST - 10yr | 2.73 | 0           | -30      | GOLD        | 1308 | 0.4%  | 8.5%  |
| Nikkei 225          | 14313.03 | -1.5% | -12.1% | GBP/USD | 1.666  | 0.0%       | 0.6%  | Bund-10yr  | 1.68 | 1           | -25      | BRENT CRUDE | 168  | 0.0%  | 0.2%  |
| STOXX 600           | 331.48   | -0.2% | 1.0%   | USD/JPY | 101.85 | 0.3%       | 3.4%  | JGB - 10yr | 0.60 | -1          | -15      | LMEX        | 3079 | -0.4% | -2.6% |