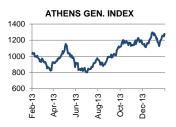

**GREECE:** The seasonally adjusted jobless rate hit a new historic high in November 2013 coming in at 28.0% with unemployment being particularly pronounced among youth (61.4%). However, recent positive net hiring figures on the labor market provide some hope that the jobless rate may be nearing a cyclical peak.

#### Greece

Latest Political & Macro Developments: The seasonally adjusted jobless rate hit a new historic high in November 2013 coming in at 28.0% with unemployment being particularly pronounced among youth (61.4%). However, recent positive net hiring figures on the labor market provide some hope that the jobless rate may be nearing a cyclical peak. Market Developments: Prices of Greek corporate bonds were little changed on Friday, with volumes remaining low. Selling pressure was evidenced on Ote18 and Ote16 while some buying interest emerged in SB Minerals.