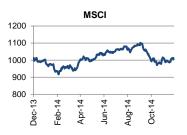

f 103.7 marked in June.

### SOUTH EASTERN EUROPE

**SERBIA:** The EUR/RSD hit an intraday record high of 120.80/00 at some point on Monday assisted by the absence of renewed intervention by the National Bank of Serbia.

**ROMANIA:** The EUR/RON continued to consolidate within the 4.4200/4.4335 recent range in early trade on Tuesday. Romanian markets were closed on Monday due to a public holiday.

**BULGARIA:** The Bulgarian Cabinet approved on Monday a government loan of BGN 2bn to Bank Deposit Guarantee Fund for the repayment of guaranteed deposits in Corporate Commercial Bank.

December 2, 2014





Source: Reuters, Bloomberg, Eurobank Global Markets Research



Source: Reuters, Bloomberg, Eurobank Global Markets Research



Source: Reuters, Bloomberg, Eurobank Global Markets Research



Source: Reuters, Bloomberg, Eurobank Global Markets Research

| Credit Ratings            |      |      |      |  |  |  |  |  |  |
|---------------------------|------|------|------|--|--|--|--|--|--|
| L-T ccy Moody's S&P Fitch |      |      |      |  |  |  |  |  |  |
| SERBIA                    | B1   | BB-  | B+   |  |  |  |  |  |  |
| ROMANIA                   | Baa3 | BBB- | BBB- |  |  |  |  |  |  |
| BULGARIA                  | Baa2 | BBB- | BBB- |  |  |  |  |  |  |
| CYPRUS                    | Caa3 | B+   | В-   |  |  |  |  |  |  |

Source: Reuters, Bloomberg, Eurobank Global Markets Research

# Latest world economic & market developments GLOBAL MARKETS

The USD retained a firm tone across the board in European trade on Tuesday as US macro data releases continued to support the vi