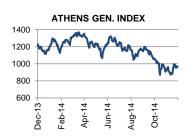

**GREECE:** Greece's Manufacturing Purchasing Managers' Index (PMI) came in at a three-month high of 49.1 in November from October's 48.8 mainly supported by the stabilisation of output. Separately, the Economic Sentiment Indicator for Greece improved in November for the second month in a row coming in at a five-month high of 102.7 from October's 102.2, approaching a six-year peak of 103.7 marked in June.

#### GREECE

According to the local press, by late last night there had been no response from the troika heads to the proposals sent over the weekend by the Greek government over the outstanding issues underlying the current program review. As per the same sources, the Greek government's proposals include, among others, an increase in the value-added tax applied to hotels and certain amendments to the pension system, projected to generate additional savings of €0.980bn cumulatively in 2015. On the data front, Greece's Manufacturing Purchasing Managers' Index (PMI) came in at a three-month high of 49.1 in November from October's 48.8 mainly supported by the stabilisation of output, the level of which had fallen slightly in both of the previous two months. On a negative tone, the breakdown of the November report showed that new orders fell for the third consecutive month mainly due to a decrease in new exports orders, the first in the last seven months while employment dropped for the sixth straight month. Separately, average input prices rose for the second month in a row of the back of higher raw material costs while output prices remained in a downward trend as competitive pricing strategies force producers to absorb the burden of higher input costs./ The Economic Sentiment Indicator for Greece improved in November for the second month in a row coming in at a five-month high of 102.7 from October's 102.2, approaching a six-year peak of 103.7 marked in June. The breakdown of the report showed that, with the exception of the Construction Confidence Indicator, all major sub-components moved high with the Retail Trade Confidence Indicator hitting its highest level since June 2008.