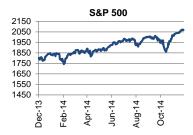

#### **GLOBAL MARKETS**

| Stock markets FOREX |          |       |       |         |        | Government Bonds |        |            |      | Commodities |          |             |      |       |       |
|---------------------|----------|-------|-------|---------|--------|------------------|--------|------------|------|-------------|----------|-------------|------|-------|-------|
|                     | Last     | ΔD    | ΔYTD  |         | Last   | ΔD               | ΔYTD   | (yields)   | Last | ∆Dbps       | ∆YTD bps |             | Last | ΔD    | ΔYTD  |
| S&P 500             | 2052.84  | -0.7% | 11.1% | EUR/USD | 1.2476 | 0.2%             | -9.2%  | UST - 10yr | 2.18 | 2           | -85      | GOLD        | 1198 | 2.6%  | -0.7% |
| Nikkei 225          | 17590.10 | 0.7%  | 8.0%  | GBP/USD | 1.5722 | 0.5%             | -5.0%  | Bund-10yr  | 0.72 | 2           | -121     | BRENT CRUDE | 175  | 0.0%  | 4.8%  |
| STOXX 600           | 345.17   | -0.6% | 5.2%  | USD/JPY | 118.32 | 0.3%             | -11.0% | JGB - 10yr | 0.43 | 1           | -31      | LMEX        | 3023 | -2.3% | -4.3% |
|                     |          |       |       |         |        |                  |        |            |      |             |          |             |      |       |       |