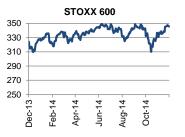

#### **GLOBAL MARKETS**

| Stock markets FOREX |          |       |       |         |        | Government Bonds |        |            |      | Commodities |          |             |      |       |       |
|---------------------|----------|-------|-------|---------|--------|------------------|--------|------------|------|-------------|----------|-------------|------|-------|-------|
|                     | Last     | ΔD    | ΔYTD  |         | Last   | ΔD               | ΔYTD   | (yields)   | Last | ∆Dbps       | ∆YTD bps |             | Last | ΔD    | ΔYTD  |
| S&P 500             | 2052.84  | -0.7% | 11.1% | EUR/USD | 1.2476 | 0.2%             | -9.2%  | UST - 10yr | 2.18 | 2           | -85      | GOLD        | 1198 | 2.6%  | -0.7% |
| Nikkei 225          | 17590.10 | 0.7%  | 8.0%  | GBP/USD | 1.5722 | 0.5%             | -5.0%  | Bund-10yr  | 0.72 | 2           | -121     | BRENT CRUDE | 175  | 0.0%  | 4.8%  |
| STOXX 600           | 345.17   | -0.6% | 5.2%  | USD/JPY | 118.32 | 0.3%             | -11.0% | JGB - 10yr | 0.43 | 1           | -31      | LMEX        | 3023 | -2.3% | -4.3% |
|                     |          |       |       |         |        |                  |        |            |      |             |          |             |      |       |       |