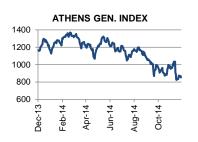

### **BULGARIA**

• December 23: Gross external debt (Oct)

Source: Reuters, Bloomberg, Eurobank Global Markets Research **GREECE:** The third and final vote in the 300-seat Greek Parliament for the election of a new President of the Hellenic Republic is scheduled to take place today at 12:00 noon (Athens time). According to the Constitution of Greece, a 3/5<sup>ths</sup> majority i.e., 180 "yes" votes is needed for electing the presidential nominee. In case that today's vote also fails to produce a qualified majority, Parliament will have to be dissolved within ten days and general elections will be called.

### GREECE

The third and final vote in the 300-seat Greek Parliament for the election of a new President of the Hellenic Republic is scheduled to take place today at 12:00 noon (Athens time) with the result expected around an hour later. According to the Constitution of Greece, in the third round of vote, a  $3/5^{ths}$  majority *i.e.*, 180 "yes" votes is needed for electing the presidential nominee compared to a  $2/3^{rd}$  majority *i.e.*, 200 in-favor votes that was required in the first two ballots. As a reminder, in the second parliamentary vote that was held last Tuesday, December  $23^{rd}$ , the presidential nominee secured 168 positive votes while the number of *no* ("present") votes totaled 131 and one lawmaker was absent. In case that today's vote also fails to produce a qualified majority, Parliament will have to be dissolved within ten days and general elections will be called. In a TV interview that was aired late on Saturday, Greece's Prime Minister Antonis Samaras repeated his call for consensus over the government's nominee for the presidential post and warned that the country would face "turbulence for no reason" if a snap general election is held.