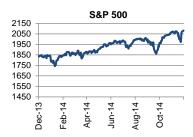

### WORLD ECONOMIC & MARKET DEVELOPMENTS

**GLOBAL MARKETS:** Tracking new record highs in both Dow Jones and S&P 500 indices on Friday, the majority of Asian bourses ended higher earlier today supported by increased market optimism about the growth prospects of the US economy. In FX markets, the EUR/USD was hovering around 1.2185/90 at the time of writing, close to last week's 28-month low of 1.2165 amid market anxiety ahead of today's crucial vote in Greek Parliament for the election of a new President of the Hellenic Republic.

### Latest world economic & market developments global markets

Tracking new record highs in both Dow Jones and S&P 500 indices on Friday, the majority of Asian bourses ended higher earlier today supported by increased market optimism about the growth prospects of the US economy. Japan's Nikkei 225 index bucked the trend and slid 0.5% on reports suggesting that a man is being tested in Tokyo for Ebola. If confirmed, it would be the first case of the Ebola virus in Asia. In FX markets, most of major currency pairs were broadly range-bound in early European trade today as many investors have already closed out their positions for the year. The USD/JPY was hovering around 120.40/45 in early European trade at the time of writing, little changed compared to levels hit late last week and not far from a 7 <sup>1</sup>⁄<sub>2</sub> year high of 121.84 marked earlier this month. Though market conditions are likely to remain volatile as the end of the year is approaching, the USD/JPY seem poised to retain a positive momentum in the sessions/weeks ahead in view of the expected divergence of monetary policy direction between the Fed and the BoJ. Elsewhere, the EUR/USD was standing close to 1.2185/90 at the time of writing, not far from last week's 28-month low of 1.2165 amid market anxiety ahead of today's crucial vote in Greek Parliament for the election of a new President of the Hellenic Republic. Activity is likely to remain thin in global markets this week ahead of the New Year's holiday while key data releases include November's M3 money supply growth in the euro area (Tuesday), US December's Chicago PMI (Wednesday) and US December's ISM manufacturing (Friday)

#### **GLOBAL MARKETS**

| Stock markets |          |       |       | FOREX   |        |      |        | Government Bonds |      |       |          | Commodities |      |       |       |
|---------------|----------|-------|-------|---------|--------|------|--------|------------------|------|-------|----------|-------------|------|-------|-------|
|               | Last     | ΔD    | ΔΥΤΟ  |         | Last   | ΔD   | ΔYTD   | (yields)         | Last | ∆Dbps | ∆YTD bps |             | Last | ΔD    | ΔYTD  |
| S&P 500       | 2088.77  | 0.3%  | 13.0% | EUR/USD | 1.2191 | 0.1% | -11.3% | UST - 10yr       | 2.24 | -1    | -79      | GOLD        | 1194 | -0.2% | -1.0% |
| Nikkei 225    | 17729.84 | -0.5% | 8.8%  | GBP/USD | 1.5576 | 0.1% | -5.9%  | Bund-10yr        | 0.58 | -1    | -135     | BRENT CRUDE | 175  | 0.0%  | 4.8%  |
| STOXX 600     | 343.98   | 0.0%  | 4.8%  | USD/JPY | 120.38 | 0.0% | -12.5% | JGB - 10yr       | 0.33 | -1    | -42      | LMEX        | 2915 | -0.2% | -7.7% |