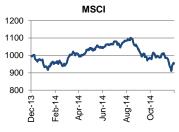

ness, correctness, timeliness or fairness of the information or opinions herein, all of which are subject to change without notice. No responsibility or liability whatsoever or howsoever arising is accepted in relation to the contents hereof by Eurobank or any of its directors, officers or employees. Any articles, studies, comments etc. reflect solely the views of their author. Any unsigned notes are deemed to have been produced by the editorial team. Any articles, studies, comments etc. that are signed by members of the editorial team express the personal views of their author.

December 29, 2014





Source: Reuters, Bloomberg, Eurobank Global Markets Research



Source: Reuters, Bloomberg, Eurobank Global Markets Research



Source: Reuters, Bloomberg, Eurobank Global Markets Research



Source: Reuters, Bloomberg, Eurobank Global Markets Research

### Latest world economic & market developments global markets

Tracking new record highs in both Dow Jones and S&P 500 indices on Friday, the majority of Asian bourses ended higher earlier today supported by increased market optimism about the growth prospects of the US economy. Japan's Nikkei 225 index bucked the trend and slid 0.5% on reports suggesting that a man is being tested in Tokyo for Ebola. If confirmed, it would be the first case of the Ebola virus in Asia. In FX markets, most of major currency pairs were broadly range-bound in early European trade today as many investors have already closed out their positions for the year. The USD/JPY was hovering around 120.40/45 in early European trade at the time of writing,