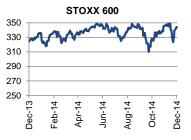

### WORLD ECONOMIC & MARKET DEVELOPMENTS

**GLOBAL MARKETS:** Tracking new record highs in both Dow Jones and S&P 500 indices on Friday, the majority of Asian bourses ended higher earlier today supported by increased market optimism about the growth prospects of the US economy. In FX markets, the EUR/USD was hovering around 1.2185/90 at the time of writing, close to last week's 28-month low of 1.2165 amid market anxiety ahead of today's crucial vote in Greek Parliament for the election of a new President of the Hellenic Republic.

### Latest world economic & market developments global markets

Tracking new record highs in both Dow Jones and S&P 500 indices on Friday, the majority of Asian bourses ended higher earlier today supported by increased market optimism about the growth prospects of the US economy. Japan's Nikkei 225 index bucked the trend and slid 0.5% on reports suggesting that a man is being tested in Tokyo for Ebola. If confirmed, it would be the first case of the Ebola virus in Asia. In FX markets, most of major currency pairs were broadly range-bound in early European trade today as many investors have already closed out their positions for the year. The USD/JPY was hovering around 120.40/45 in early European trade at the time of writing, little changed compared to levels hit late last week and not far from a 7 <sup>1</sup>⁄<sub>2</sub> year high of 121.84 marked earlier this month. Though market conditions are likely to remain volatile as the end of the year is approaching, the USD/JPY seem poised to retain a positive momentum in the sessions/weeks ahead in view of the expected divergence of monetary policy direction between the Fed and the BoJ. Elsewhere, the EUR/USD was standing close to 1.2185/90 at the time of writing, not far from last week's 28-month low of 1.2165 amid market anxiety ahead of today's crucial vote in Greek Parliament for the election of a new President of the Hellenic Republic. Activity is likely to remain thin in global markets this week ahead of the New Year's holiday while key data releases include November's M3 money supply growth in the euro area (Tuesday), US December's Chicago PMI (Wednesday) and US December's ISM manufacturing (Friday)

#### **GLOBAL MARKETS**

| Stock markets |          |       |       | FOREX   |        |      |        | Government Bonds |      |       |          | Commodities |      |       |       |
|---------------|----------|-------|-------|---------|--------|------|--------|------------------|------|-------|----------|-------------|------|-------|-------|
|               | Last     | ΔD    | ΔΥΤΟ  |         | Last   | ΔD   | ΔYTD   | (yields)         | Last | ∆Dbps | ∆YTD bps |             | Last | ΔD    | ΔYTD  |
| S&P 500       | 2088.77  | 0.3%  | 13.0% | EUR/USD | 1.2191 | 0.1% | -11.3% | UST - 10yr       | 2.24 | -1    | -79      | GOLD        | 1194 | -0.2% | -1.0% |
| Nikkei 225    | 17729.84 | -0.5% | 8.8%  | GBP/USD | 1.5576 | 0.1% | -5.9%  | Bund-10yr        | 0.58 | -1    | -135     | BRENT CRUDE | 175  | 0.0%  | 4.8%  |
| STOXX 600     | 343.98   | 0.0%  | 4.8%  | USD/JPY | 120.38 | 0.0% | -12.5% | JGB - 10yr       | 0.33 | -1    | -42      | LMEX        | 2915 | -0.2% | -7.7% |