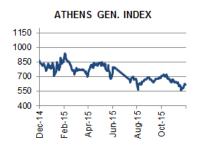

**GREECE:** Following the signing of the 40-year lease agreement for the 14 regional airports with the selected preferred bidder Fraport AG-Copelouzos consortium, the Hellenic Republic Asset Development Fund (HRADF) is reportedly expecting today the binding bids for a 51% stake in Greece's largest port, Piraeus Port Authority (OLP), with the option to raise it to 67% over five years. According to data released today by the Hellenic Statistical Authority, the turnover index in industry (both domestic and non-domestic market) in October 2015 recorded a decline of 18.9% compared with October 2014.

#### **GREECE**

Following the signing of the 40-year lease agreement for the 14 regional airports with the selected preferred bidder Fraport AG-Copelouzos consortium, the Hellenic Republic Asset Development Fund (HRADF) is reportedly expecting today the binding bids for a 51% stake in Greece's largest port, Piraeus Port Authority (OLP), with the option to raise it to 67% over five years. The expected proceeds from the privatization of OLP are reportedly estimated at c. €350mn. As per the same sources, the agreement between the HRADF, National Bank of Greece (NBG) and the consortium Jermyn Street Real Estate Fund IV LP for the completion of the sale of a 90% stake in Astir Palace Group in Vouliagmeni for €400mn is expected to be announced by the end of this week. Upon completion of the said privatization plan, the HRADF is expected to acquire €100mn while the remaining €300mn will be channeled to the NBG which holds the majority stake in the resort. The ESM Board of Directors is reportedly expected to convene by Tuesday, December 22<sup>nd</sup> to approve the release of the pending €1bn loan installment. This holds under the assumption that, by then, the Greek government will have issued one remaining ministerial decree related to a downward revision in the process of diagnostic tests. According to data released today by the Hellenic Statistical Authority, the turnover index in industry (both domestic and non-domestic market) in October 2015 recorded a decline of 18.9% compared with October 2014. In October 2015 the annual change in the mining and quarrying sector turnover index was -12.5%, whereas the annual change in the manufacturing sector turnover index was -19.0%.