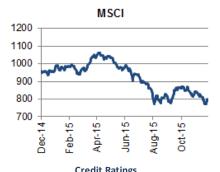

-1.0  |
| EUR/RON (eop)        | 4.40  | 4.45    | 4.40  |
|                      | 2014  | current | 2015f |
| Policy Rate (eop)    | 1.75  | 1.75    | 1.75  |

<sup>\*</sup> on a cash basis

Source: Reuters, Bloomberg, Eurobank Research, National Authorities

| SERBIA: Indicators  | 2014e  | 2015f   | 2016f  |
|---------------------|--------|---------|--------|
| Real GDP growth %   | -1.8   | 1.0     | 2.0    |
| CPI (pa, yoy %)     | 2.1    | 1.7     | 3.5    |
| Budget Balance/GDP  | -6.7   | -3.5    | -4.6   |
| Current Account/GDP | -6.0   | -4.3    | -4.1   |
| EUR/RSD (eop)       | 120.96 | 122.00  | 124.00 |
|                     | 2014   | current | 2015f  |
| Policy Rate (eop)   | 8.00   | 4.50    | 4.50   |

Source: Reuters, Bloomberg, Eurobank Research, National Authorities



| Credit Natiligs |         |      |       |  |  |  |  |  |  |  |
|-----------------|---------|------|-------|--|--|--|--|--|--|--|
| L-T ccy         | Moody's | S&P  | Fitch |  |  |  |  |  |  |  |
| SERBIA          | В1      | BB-  | B+    |  |  |  |  |  |  |  |
| ROMANIA         | Ваа3    | BBB- | BBB-  |  |  |  |  |  |  |  |
| BULGARIA        | Baa2    | BB+  | BBB-  |  |  |  |  |  |  |  |
| CYPRUS          | В3      | BB-  | B+    |  |  |  |  |  |  |  |
|                 | •       | •    |       |  |  |  |  |  |  |  |

Source: IMF, EC, Reuters, Bloomberg, National Authorities, Eurobank Research

### Latest world economic & market developments in the CESEE region

#### **CYPRUS**

The EU Commission approved the additional state aid of €175mn for the Cypriot Cooperative sector on the b