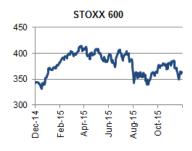

titute an investment advice or any other advice or an offer to buy or sell or a solicitation to execute transactions on the financial instruments mentioned. The investments discussed may be unsuitable for investors, depending on their specific investment objectives, their needs, their investment experience and financial position. No representation or warranty (express or implied) is made as to the accuracy, completeness, timeliness or fairness of the information or opinions, all of which are subject to change without notice. No responsibility or liability, whatsoever or howsoever arising, is accepted in relation to the contents thereof by Eurobank or any of its directors, officers and employees.

December 21, 2015

#### 2150 2100 2050 2000 1950 1950 S&P 500 2000 1950 S&P 500 1950 S&P 500





Source: Reuters, Bloomberg, Eurobank Research

## Latest world economic & market developments

#### **GLOBAL MARKETS**

Most Asian bourses closed in the black on Monday, on market expectations that the Chinese authorities will announce more reform measures, particularly for the state-owned firms. In Europe, major equity indices reversed earlier losses, while the Spanish benchmark IBEX 35 Index trimmed part of earlier losses to stand ca. 1.8% lower at the time of writing after falling ca. 3.0% in early European trade following yesterday's general elections in Spain that delivered a highly fragmented parliament. In more detail, the People's Party gained 123 seats (29% of the vote share), followed by the PSOE with 90 seats (22% of the vote share), the Podemos with 69 seats (21% of the vot