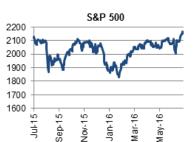

### **GLOBAL MARKETS**

| Stock markets |          |       | FOREX  | FOREX   |        |       |        | Government Bonds |       |       |          | Commodities |      |       |       |  |
|---------------|----------|-------|--------|---------|--------|-------|--------|------------------|-------|-------|----------|-------------|------|-------|-------|--|
|               | Last     | ΔD    | ΔΥΤD   |         | Last   | ΔD    | ΔΥΤD   | (yields)         | Last  | ∆Dbps | ∆YTD bps |             | Last | ΔD    | ΔΥΤΟ  |  |
| S&P 500       | 2161.74  | -0.1% | 5.8%   | EUR/USD | 1.1047 | 0.3%  | 1.8%   | UST - 10yr       | 1.58  | 2     | -69      | GOLD        | 1327 | -0.8% | 25.0% |  |
| Nikkei 225    | 16497.85 | 0.7%  | -13.3% | GBP/USD | 1.3254 | 0.5%  | -10.1% | Bund-10yr        | -0.02 | -3    | -65      | BRENT CRUDE | 48   | 0.2%  | 28.0% |  |
| STOXX 600     | 338.75   | 0.2%  | -7.4%  | USD/JPY | 105.61 | -0.7% | 13.7%  | JGB - 10yr       | -0.23 | 0     | -49      | LMEX        | 2430 | -0.5% | 10.3% |  |