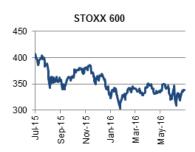

### **GLOBAL MARKETS**

| Stock markets |          |       | FOREX  | FOREX   |        |       |        | Government Bonds |       |       |          | Commodities |      |       |       |  |
|---------------|----------|-------|--------|---------|--------|-------|--------|------------------|-------|-------|----------|-------------|------|-------|-------|--|
|               | Last     | ΔD    | ΔΥΤD   |         | Last   | ΔD    | ΔΥΤD   | (yields)         | Last  | ∆Dbps | ∆YTD bps |             | Last | ΔD    | ΔΥΤΟ  |  |
| S&P 500       | 2161.74  | -0.1% | 5.8%   | EUR/USD | 1.1047 | 0.3%  | 1.8%   | UST - 10yr       | 1.58  | 2     | -69      | GOLD        | 1327 | -0.8% | 25.0% |  |
| Nikkei 225    | 16497.85 | 0.7%  | -13.3% | GBP/USD | 1.3254 | 0.5%  | -10.1% | Bund-10yr        | -0.02 | -3    | -65      | BRENT CRUDE | 48   | 0.2%  | 28.0% |  |
| STOXX 600     | 338.75   | 0.2%  | -7.4%  | USD/JPY | 105.61 | -0.7% | 13.7%  | JGB - 10yr       | -0.23 | 0     | -49      | LMEX        | 2430 | -0.5% | 10.3% |  |