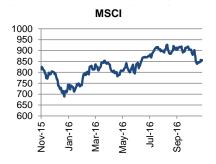

### **SOUTH EASTERN EUROPE**

**CESEE MARKETS:** The majority of emerging market assets moved broadly lower earlier on Tuesday following losses in Wall Street overnight. In addition, investor caution prevailed ahead of the OPEC meeting of oil producers tomorrow, key labour data from the US on Friday and the Italian referendum on Sunday.

### **CESEE MARKETS**

The majority of emerging market assets moved broadly lower earlier on Tuesday following losses in Wall Street overnight. In addition, investor caution prevailed ahead of the OPEC meeting of oil producers tomorrow, key labour data from the US on Friday and the Italian referendum on Sunday. In this context, the MSCI Emerging Markets index fell by 0.3% earlier today, easing below a 2-week high hit earlier in the week. The index is being further weighed down by falling oil prices amid uncertainty over whether this week's OPEC meeting will cement the implementation of proposals for output reduction agreed in September. Bourses in the CESEE region seemed to fare better, trading little changed compared to the prior session's settlement, receiving support from the positive tone in main European markets. Elsewhere, CESEE currencies were broadly weaker while government bonds were mixed in European trade on Tuesday.