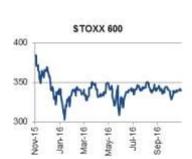

### **WORLD ECONOMIC & MARKET DEVELOPMENTS**

**GLOBAL MARKETS:** Major currency pairs remained within recent ranges in European trade on Tuesday, ahead of a string of major risk events in the coming sessions including the OPEC meeting on Wednesday, US November non-farm payrolls data on Friday and the Italian constitutional referendum on Sunday that will coincide with the repeated presidential election in Austria. Elsewhere, US Treasury yields were little changed on a daily basis and Bunds outperformed the majority of EMU periphery markets, on lingering euro area political woes. Looking at the day ahead, focus is on the second release of the US Q<sub>3</sub> GDP and the US Conference Board consumer confidence for November.

### Latest world economic & market developments

**GLOBAL MARKETS** 

Major currency pairs remained within recent ranges in European trade on Tuesday, ahead of a string of major risk events in the coming sessions including the OPEC meeting on Wednesday, US November non-farm payrolls data on Friday and the Italian constitutional referendum on Sunday that will coincide with the repeated presidential election in Austria. After hitting a fresh-year-to-date low of 1.0515 late last week, the EUR/USD was hovering around the 1.0600 area at the time of writing, not much changed compared to Monday's settlement. Against this background, ECB President Mario Draghi's comments before the European Parliament suggesting that the Central Bank will look for ways to maintain the current supply of monetary stimulus at the upcoming policy meeting on December 8, failed to exert a significant impact. Meanwhile, the JPY failed to capitalise on positive Japanese macro data, with the USD/JPY standing close to 112.58/60, little changed relative to Monday's close and slightly lower from an eight-month peak near 114.00 marked late last week. Elsewhere, US Treasury yields were little changed on a daily basis and Bunds outperformed the majority of EMU periphery markets on lingering euro area political woes. Most of major European bourses were modestly firmer in early trade, with commoditiesrelated stocks underperforming ahead of Wednesday's OPEC meeting where, following the September tentative agreement, a potential oil output cut to contain a supply glut will dominate discussions. Brent crude oil price was hovering slightly below \$48/br at the time of writing, some 2% lower from last week's multi-session closing highs. If an OPEC agreement is reached, oil price could rally towards \$50/br, while, under an adverse scenario, there are risks for a retest of the \$43.60/br recent low. Looking at the day ahead, focus is on the second release of the US Q3 GDP and the US Conference Board consumer confidence for November.