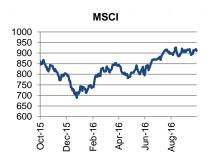

#### **CESEE MARKETS**

Most emerging market assets remained under pressure for the third consecutive session earlier on Thursday on waning risk appetite. Disappointing earnings from Apple and a firmer US dollar weighed on investor sentiment. In China, industrial profit growth slowed down last month, while news that China's offshore yuan eased to new 6-year lows near 6.7924/\$ after the Central Bank set a lower midpoint at 6.7736/\$, compared to 6.7705/\$ on Wednesday, also had a negative impact on market sentiment.

Nevertheless, bourses in the CESEE region were mixed on Thursday morning, receiving some support from firmer main European stock markets. Indicatively, the main indices in Serbia, Poland and Romania stood in the black at the time of writing, registering gains to the tune of ca 0.2-0.3% each. At the same time, other indices in the region fell. In FX markets, regional currencies were broadly weaker against a stronger US dollar. The Turkish lira was the most hit with the USD/TRY hovering around levels of 3.0955 at the time of writing, compared to 3.0798 on Wednesday's settlement, having somewhat eased from a 1-week peak of 3.1060 hit in late Asian trade. During the presentation of the Central Bank's (CBT) updated Inflation Report earlier today, Governor Murat Cetinkaya said that simplification of monetary policy has been largely achieved, adding that a cautious stance will be maintained in terms of future MPC decisions, which will be largely dependent on the inflation outlook. Furthermore, the CBT revised higher its CPI forecast for end-2017 to 6.5% from 6.0% previously, while keeping its 7.5% projection for this year unchanged and penciling in a 5.0% print for 2018. With respect to economic activity, the Central Bank Governor noted that preliminary indicators point to a pick-up in Q4 2016, adding that recent government incentive packages will likely have a positive impact on growth next year.