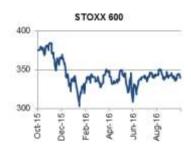

#### **GLOBAL MARKETS**

Wall Street pared earlier losses to close in a modestly negative territory overnight on better-than-expected Markit PMI releases. In more detail, both the Markit PMI Services and Composite indices rose at a one-year high of 54.8 and 54.9, respectively, in October from 52.3 in September. Mirroring the negative tone in Wall Street, most Asian equity indices closed in the red on Thursday. The slowdown in Chinese industrial firms' profit growth in September to 7.7%YoY from 19.5%YoY in August might also have had a negative impact. On the flipside, major European bourses opened higher on Thursday snapping a three-day losing streak amid positive earnings' results from some of Europe's biggest banks. In FX markets, the EUR/USD consolidated around yesterday's levels of 1.0910 at the time of writing as market participants remain cautious ahead of the key October nonfarm payrolls report and the upcoming FOMC meeting, both due next week. Elsewhere, waning expectations for an interest rate cut by the Bank of England next week have provided some support to the British pound, with the GBP/USD rebounding to ca. 1.2240 in European trade at the time of writing from Tuesday's three-week trough of 1.2083. On the data calendar, US weekly jobless claims, September durable goods orders and pending home sales are expected to lure market attention today.