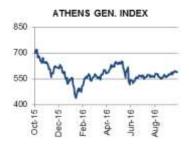

#### **GREECE**

According to the final State Budget Execution data for January – September 2016, the budget balance recorded a surplus of ca €0.59 bn, €3.62 bn narrower relatively to the respective 2016 Budget (B16) target. The primary balance recorded a surplus of ca €5.44 bn, significantly outperforming the B16 target. Ordinary budget net revenue for January - September 2016 amounted to ca €35.25 bn, higher by ca €1.48 bn or 4.4% compared with the monthly B16 target. Direct taxes and VAT revenues increased by 3.3% and 3.0% respectively compared to their B16 targets. VAT revenues from tobacco and all other goods increased by 0.6% and 4.9%, respectively, in comparison with their B16 targets, as a result of: (i) the planned increase on the tobacco products' indirect taxes from January 2017 onwards; (ii) the VAT rate hike decided on May 2016; (iii), the abolition of lower VAT rates on a series of Greek islands; and (iv) the improved use of electronic means of payment. However, ordinary budget expenditure for January-September 2016, amounted to ca €34.55 bn, undershooting the respective B16 target by ca €2.47 bn or -6.7%. The first round of official discussions in the context of the 2nd review between the Greek officials and the heads of the ECB/EC/IMF/ESM mission will end today. The mission will return in mid-November with an intention to have the review completed by the December 5th Eurogroup. Labor market reforms constitute one of the main sticking issues in the negotiation process. In other news, the Council of State, Greece's top administrative court, ruled that the recent TV licenses' auction conducted in early September 2016 was unconstitutional.