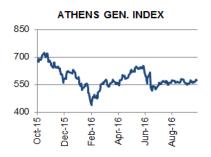

GREECE: The Eurogroup that convenes today will assess Greece's progress on the implementation of the pending milestones agreed during the first review of the country's economic adjustment programme. A positive assessment will open the way for the disbursement of the remaining €2.8bn from the total of €10.3bn granted under the first review. According the Hellenic Statistical Authority (ELSTAT) the total value of imports-arrivals for the period from January to August 2016 presented no significant YoY change, but the corresponding change excluding oil products was +10.6%. The total value of exports-dispatches for the period January to August 2016 decreased by 6.3% YoY but, excluding oil products, fell by 0.5%YoY.

#### **GREECE**

The Eurogroup that convenes today will assess Greece's progress on the implementation of the pending milestones agreed during the first review of the country's economic adjustment programme. A positive assessment will open the way for the disbursement of the remaining €2.8bn from the total of €10.3bn granted under the first review. The institutions are also expected to inform the Eurogroup on the progress achieved in arrears clearance and on the way forward regarding the second review of the programme. With regard to the participation of the IMF in the Greek programme, the picture remains unclear. European partners desire the Fund's participation in the programme but oppose debt relief measures and the lower primary-surplus targets that the IMF requests in order for "the numbers to add up" and Greek public debt to become sustainable. According to press reports, a potential formula would be for the IMF to participate in the programme as a special advisor whereby the Fund would remain fully engaged and have increased responsibilities in the negotiations and preparation of agreements between Greece and the European institutions without, however, contributing financially. In any case, an IMF mission is expected to arrive in Athens on October 17 and remain until the end of the month in order to work on the 2nd programme review. In other news, the Hellenic Statistical Authority (ELSTAT) released last Friday the provisional data on the commercial transactions of Greece for August 2016 according to which, the total value of imports-arrivals for the period from January to August 2016 presented no significant YoY change, but, excluding oil products, the corresponding change was +10.6%. The total value of exports-dispatches for the period January to August 2016 decreased by 6.3% YoY but, excluding oil products, fell by 0.5%YoY.