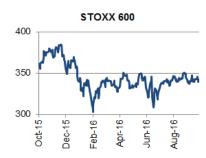

GREECE: The Eurogroup that convenes today will assess Greece's progress on the implementation of the pending milestones agreed during the first review of the country's economic adjustment programme. A positive assessment will open the way for the disbursement of the remaining €2.8bn from the total of €10.3bn granted under the first review. According the Hellenic Statistical Authority (ELSTAT) the total value of imports-arrivals for the period from January to August 2016 presented no significant YoY change, but the corresponding change excluding oil products was +10.6%. The total value of exports-dispatches for the period January to August 2016 decreased by 6.3% YoY but, excluding oil products, fell by 0.5%YoY.

#### **GREECE**

The Eurogroup that convenes today will assess Greece's progress on the implementation of the pending milestones agreed during the first review of the country's economic adjustment programme. A positive assessment will open the way for the disbursement of the remaining €2.8bn from the total of €10.3bn granted under the first review. The institutions are also expected to inform the Eurogroup on the progress achieved in arrears clearance and on the way forward regarding the second review of the programme. With regard to the participation of the IMF in the Greek programme, the picture remains unclear. European partners desire the Fund's participation in the programme but oppose debt relief measures and the lower primary-surplus targets that the IMF requests in order for "the numbers to add up" and Greek public debt to become sustainable. According to press reports, a potential formula would be for the IMF to participate in the programme as a special advisor whereby the Fund would remain fully engaged and have increased responsibilities in the negotiations and preparation of agreements between Greece and the European institutions without, however, contributing financially. In any case, an IMF mission is expected to arrive in Athens on October 17 and remain until the end of the month in order to work on the 2nd programme review. In other news, the Hellenic Statistical Authority (ELSTAT) released last Friday the provisional data on the commercial transactions of Greece for August 2016 according to which, the total value of imports-arrivals for the period from January to August 2016 presented no significant YoY change, but, excluding oil products, the corresponding change was +10.6%. The total value of exports-dispatches for the period January to August 2016 decreased by 6.3% YoY but, excluding oil products, fell by 0.5%YoY.