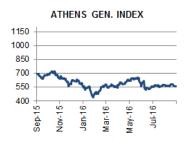

GREECE: According to the Bank of Greece, Greek banks further lowered their borrowing from the Eurosystem in August 2016 to €78.5bn from €82.8bn a month earlier. Data from Greece's main airports show an increase in international arrivals by 6.4%YoY in August 2016 and by 6.5%YoY for the period January – August 2016 while road arrivals decreased by 0.7%YoY in August 2016 and by 3.8%YoY for the period January – August 2016. According to the Hellenic Statistical Authority quarterly Labour Force Survey, the unemployment rate for Q2 2016 was 23.1% compared to 24.9% in Q1 2016 and 24.6% in Q2 2015.

#### **GREECE**

According to the Bank of Greece, Greek banks further lowered their borrowing from the Eurosystem in August 2016 to €78.5bn from €82.8bn a month earlier, a development that reflected a decline in direct borrowing from the European Central Bank to €29.6bn from €31.4bn in July and a decline in borrowing from the ELA mechanism to €48.9bn from €51.4bn. According to the BoG this was due to a partial return of deposits and a continuing deleverage of loan portfolios. Meanwhile, data from Greece's main airports show an increase in international arrivals by 6.4%YoY in August 2016 and by 6.5%YoY for the period January − August 2016. Road arrivals, however, decreased by 0.7%YoY in August 2016 and by 3.8%YoY for the period January − August 2016. According to the Hellenic Statistical Authority quarterly Labour Force Survey, the unemployment rate for Q2 2016 was 23.1% compared to 24.9% in Q1 2016 and 24.6% in Q2 2015. The number of employed persons increased by 2.7% compared to Q1 2016 and by 2.1% compared to Q2 2015 while the number of unemployed persons dropped by 6.9% compared to Q1 2016 and by 5.8% compared to Q2 2015.