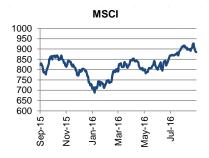

#### **CESEE MARKETS**

Emerging market assets remained under pressure for the fifth consecutive session earlier on Thursday, weighed down by the recent steepening in developed market yield curves and prevailing investor caution ahead of major Central Bank monetary policy meetings (Fed and BoJ) next week. This week's persistent decline in oil prices also continued to have a negative impact on related shares, while the stronger US dollar weighed on emerging market currencies. In support of the aforementioned, the MSCI Emerging Markets index stood in a modestly negative territory in Asian trade, remaining near yesterday's 1-month closing trough. Reflecting the deterioration in risk sentiment over the last few days, emerging market sovereign debt spreads over US Treasuries on the EMBI+ index stood at 358bps on Wednesday's close, more than 20bps wider from last Thursday's 1 1/2 -year low settlement. In the CESEE region, main bourses, currencies and government bonds were little changed in early European trade. Long-term local currency sovereign bond yields continued to trail those of Eurozone higher amid skepticism over whether the ECB will deliver in the near future further monetary stimulus. Indicatively, Poland's 10-year benchmark bond yield traded at 2.937% earlier today, ca 4bps higher compared to the prior session's settlement and near an 8-week peak hit this week. Today's calendar in the CESEE region is relatively light. Turkish markets are closed for the fourth consecutive session on holiday, while amongst the most notable items is a Central Bank monetary policy meeting in Ukraine, where the market's median forecast is for the key rate to be cut by 50bps to 15.00%. In this context, focus turns to developments abroad, e.g. US retail sales and industrial production for August as investors seek quidance in relation to the Fed's future monetary policy trajectory.