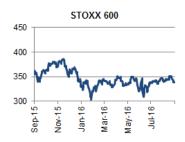

#### **GLOBAL MARKETS**

The announcement of the BoE's MPC monetary policy decision and the MPC minutes of the meeting take centre stage today. The Committee is expected to keep its policy unchanged after a number of surveys and hard data released over the last few sessions surprised positively mainly on the back of: (i) reduced political uncertainty following the appointment of the new Prime Minister, Theresa May, two months earlier than expected; (ii) the BoE's decision in August to adopt a more aggressive than expected stimulus package; (iii) the GBP's post-referendum weakness; and (iv) the PM's reluctance to trigger Article 50 any time soon. However, the MPC minutes are expected to signal that the prospect of further BoE monetary policy easing in the coming months remains on the cards if upcoming UK data evolve in line with the BoE's August projections. Brexit negotiations have been effectively put on hold with the UK PM saying publicly soon after her appointment that the formal procedure for the UK's exit from the EU will not start before the end of the year. As a result, it is still too early to make an assessment on the impact of the "Leave" referendum outcome on the UK's economic activity. Awaiting the BoE's monetary policy decision, the GBP was little changed hovering around 1.3225/28 against the USD at the time of writing, consolidating within the 1.3050-1.3450 recent range. Looking at today's calendar, focus is on US retail sales for August while on the US manufacturing front we expect the Empire State survey for September, the Philly Fed headline for September and August industrial production. Overall, today's US data are unlikely to alter Fed rate hike expectations for next week's monetary policy meeting.