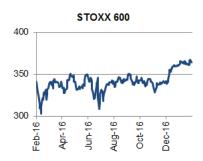

#### **WORLD ECONOMIC & MARKET DEVELOPMENTS**

**GLOBAL MARKETS:** US President Donald Trump signed an executive order on Friday aiming to curb immigration from seven Muslim-majority countries, reinforcing market worries over the impact of the new administration's protectionism stance on trade and the domestic economy. Against this background, major European equity markets opened lower and Wall Street stock futures point to a lower open while the USD remained under pressure. Looking at this week's calendar, some of the major data releases/events include euro area inflation data and the BoJ's policy meeting (Tuesday), the FOMC meeting (Wednesday), the BoE policy meeting (Thursday) and the US non-farm payrolls report for January (Friday).

### Latest world economic & market developments

**GLOBAL MARKETS** 

US President Donald Trump signed an executive order on Friday aiming to curb immigration from seven Muslim-majority countries, reinforcing market worries over the impact of the new administration's protectionism stance on trade and the domestic economy. The executive order imposes a 120-day suspension of the US Refugee Admissions Program, a 90day ban on all entry to the US from countries with terrorism concerns including Iran, Iraq, Libya, Somalia, Sudan, Syria and Yemen and halts indefinitely entry of Syrian refugees. Against this background, the majority of Asian bourses weakened on Monday, major European equity markets opened lower and Wall Street stock futures point to a lower open. US data on Friday showing that Q4 GDP grew by a lower than 1.9%QoQ annualised from 3.5% QoQ annualised in the prior quarter, also had an impact. Against this background, the USD remained under pressure. The DXY index was hovering around 100.540 in European trade at the time of writing, not much changed relative to the settlement in the prior session but not far from last week's 99.790 multi-week low after hitting a 14-year peak of 103.820 earlier this month. The FOMC holds its first meeting of the year on Wednesday. Market focus will be mainly on the post meeting statement where the committee is expected to stick to its positive view on the economic outlook and reiterate its intention for further normalization of the monetary policy. On the US data front, the core PCE deflator for December, the Fed's preferred inflation measure, is due for release later today ahead of Friday's January non-farm payrolls report. Looking at this week's calendar, investors' focus will also be, among others, on euro area inflation data for January, the BoJ's policy meeting, both due on Tuesday, as well as the BoE's policy meeting and the quarterly Inflation Report on Thursday.