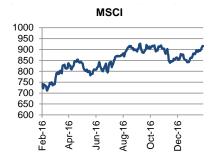

#### **WORLD ECONOMIC & MARKET DEVELOPMENTS**

**GLOBAL MARKETS:** US President Donald Trump signed an executive order on Friday aiming to curb immigration from seven Muslim-majority countries, reinforcing market worries over the impact of the new administration's protectionism stance on trade and the domestic economy. Against this background, major European equity markets opened lower and Wall Street stock futures point to a lower open while the USD remained under pressure. Looking at this week's calendar, some of the major data releases/events include euro area inflation data and the BoJ's policy meeting (Tuesday), the FOMC meeting (Wednesday), the BoE policy meeting (Thursday) and the US non-farm payrolls report for January (Friday).

### Latest world economic & market developments

**GLOBAL MARKETS** 

US President Donald Trump signed an executive order on Friday aiming to curb immigration from seven Muslim-majority countries, reinforcing market worries over the impact of the new administration's protectionism stance on trade and the domestic economy. The executive order imposes a 120-day suspension of the US Refugee Admissions Program, a 90day ban on all entry to the US from countries with terrorism concerns including Iran, Iraq, Libya, Somalia, Sudan, Syria and Yemen and halts indefinitely entry of Syrian refugees. Against this background, the majority of Asian bourses weakened on Monday, major European equity markets opened lower and Wall Street stock futures point to a lower open. US data on Friday showing that Q4 GDP grew by a lower than 1.9%QoQ annualised from 3.5% QoQ annualised in the prior quarter, also had an impact. Against this background, the USD remained under pressure. The DXY index was hovering around 100.540 in European trade at the time of writing, not much changed relative to the settlement in the prior session but not far from last week's 99.790 multi-week low after hitting a 14-year peak of 103.820 earlier this month. The FOMC holds its first meeting of the year on Wednesday. Market focus will be mainly on the post meeting statement where the committee is expected to stick to its positive view on the economic outlook and reiterate its intention for further normalization of the monetary policy. On the US data front, the core PCE deflator for December, the Fed's preferred inflation measure, is due for release later today ahead of Friday's January non-farm payrolls report. Looking at this week's calendar, investors' focus will also be, among others, on euro area inflation data for January, the BoJ's policy meeting, both due on Tuesday, as well as the BoE's policy meeting and the quarterly Inflation Report on Thursday.