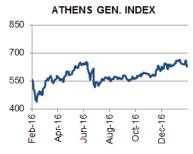

**GREECE:** The main results of the 26 January Eurogroup were the non-negotiable participation of the IMF in Greece's 3rd bailout programme and the obligation of Greece to legislate upfront a package of measures to address the potential deviation from the target of a primary surplus of 3.5% in the medium term beyond 2018. It is expected that the Greek government will communicate its intentions for the steps ahead after February 6 when the IMF's Board of Directors is scheduled to discuss the Fund's sustainability analysis on Greece's public debt (DSA) and a review on the Greek economy, as it is believed that at this meeting the IMF will clarify its stance regarding the role it will assume in Greece's programme. In the following days the Greek government is planning to submit to parliament the bill for the out-of-court workout, a key prior action for the ongoing 2nd programme review. According to the Bank of Greece, in December 2016, total credit decreased by 6.08%yoy (against -2.72%yoy in December 2015).

#### **GREECE**

The main results of the 26 January Eurogroup were the non-negotiable participation of the IMF in Greece's 3rd bailout programme and the obligation of Greece to legislate upfront a package of measures to address the potential deviation from the target of a primary surplus of 3.5% in the medium term beyond 2018. The upfront legislation could incorporate a clause that if the primary surplus target is attained, then the measures will not have to be implemented. For the time being, according to press reports, the Greek Ministry of Finance is seeking to determine exactly which measures should be legislated now as a minimum requirement for the negotiations to unfreeze and the review to progress. In any case, it is expected that the Greek government will communicate its intentions for the steps ahead after February 6 when the IMF's Board of Directors is scheduled to discuss the Fund's sustainability analysis on Greece's public debt (DSA) and a review on the Greek economy, as it is believed that at this meeting the IMF will clarify its stance regarding the role it will assume in Greece's programme. According to press reports, the IMF's DSA concludes that Greek public debt is highly unsustainable and calls for Greece to implement all the necessary reforms and for its European partners to adopt bolder debt relief measures. In other news, according to press reports, in the following days the Greek government is planning to submit to parliament the bill for the out-of-court workout, a key prior action for the ongoing 2nd programme review. Among others, the bill provides for the legal immunity of the representatives of banks and public entities that will be responsible for the out-of-court workouts, an important clause that is expected to accelerate the resolution of the NPLs problem. On the data front, according to the Bank of Greece, in December 2016, total credit decreased by 6.08%yoy (against -2.72%yoy in December 2015), with credit to private sector corporations falling by 1.85%yoy (against -2.67%yoy in December 2015) while credit to individuals and non-profit institutions dropping by 7.56%yoy (against -3.54%yoy in December 2016).