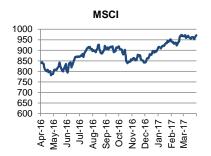

### **CESEE MARKETS**

Emerging market assets treaded water earlier today, with geopolitical tensions casting a negative tone in global risk sentiment and positive data from the Eurozone providing some respite. Nonetheless, the MSCI Emerging Markets index remained near a 2-year peak hit earlier this week, poised to end in the black for the 4<sup>th</sup> month running in April. In FX markets, the Turkish lira extended its recent gains earlier today, a couple of days after the Central Bank surprised markets with a largely unexpected hike in the late liquidity window lending rate at its latest MPC meeting. In more detail, currency bounced to a 4-month high near 3.5505 against the US dollar in late Asian trade today, having rallied by more than 5% since the April 16<sup>th</sup> referendum on constitutional changes amid improved global risk sentiment, tight TRY Central Bank liquidity and somewhat easing domestic political uncertainty in the near-term.