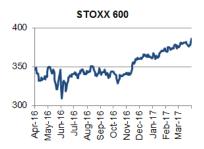

### **WORLD ECONOMIC & MARKET DEVELOPMENTS**

**GLOBAL MARKETS:** In line with market expectations, the ECB stayed put on its monetary policy meeting on Thursday and saw no need to deviate from the guidance provided so far. The less dovish tone President Mario Draghi adopted at the press conference compared to that of last month, favored European government bonds with periphery yields outperforming. In FX markets, the EUR was modestly firmer supported by better than expected Q1 GDP data from Spain.

# Latest world economic & market developments

**GLOBAL MARKETS** 

In line with market expectations, the ECB stayed put on its monetary policy on Thursday and did not alter the language on the forward guidance. However, it slightly revised upwards its assessment on economic growth with the accompanying policy statement reading that the euro area economy "is becoming increasingly solid" and that downside risks, though "still tilted to the downside (...) have further diminished (...) moving towards a more balanced configuration". The inflation outlook was little changed with the ECB reiterating that underlying inflation pressures continue to remain subdued and have not yet demonstrated a convincing upward trend. Against this background, the ECB saw no need to deviate from the quidance provided so far with President Mario Draghi adopting at the post-meeting press conference a less dovish tone compared to that of last month conveying the message that the prospect of tighter monetary policy is still some way off. In reaction to the above, European government bonds firmed with periphery yields gaining the most. Portugal outperformed followed by Spain while Greece and Italy lagged behind. In FX markets, the EUR was modestly firmer on a daily basis supported by better than expected Q1 GDP data from Spain. The EUR/USD was hovering around 1.0890 at the time of writing after ending at 1.0870 on Thursday, marking weekly gains of 1.5% so far mainly favored by perceived easing political risks in France after the first round of Presidential elections on Sunday produced the most market friendly outcome. Looking at today's calendar, focus is on UK Q1 GDP data which are expected to show a slowdown as increased inflation dents real wage growth. US Q1 GDP data, also due today, are anticipated to suggest that growth has probably moderated from the prior quarter, as has been the case in the first quarter for the past three years probably due to weather conditions. Meanwhile, the US Congress is expected to approve today a short-term extension of current government funding that will ensure funding for government operations at current levels until May 3<sup>rd</sup>.