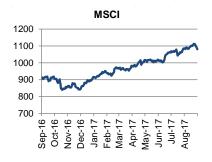

#### **CESEE MARKETS**

Emerging market assets mostly traded on the back-foot earlier today as increased expectations for a Fed rate hike in December dented their high yield allure. Against this backdrop, the MSCI Emerging Markets index stood in a marginally negative territory in European trade, marking the fifth consecutive session in the red on limited risk appetite amid persisting geopolitical tensions related to news around North Korea and increased likelihood for further FOMC monetary policy tightening this year. The index has pulled back from a 3-year peak hit early last week thanks to developing economies' improving macroeconomic fundamentals, low interest rates globally and the USD's weakness over the last few months. Elsewhere, bourses in the CESEE region traded mixed, with Turkey's main BIST 100 index leading the losers' pack (-0.7%) and Romania's BETI bucking the negative trend to post daily gains to the tune of 0.5% at the time of writing.

Emerging market currencies and government bonds mostly lost ground as the US dollar maintained its composure in the wake of Fed Chair Yellen's speech yesterday, which added to expectations for a Fed rate hike in December. Expectations that the US Treasury department and the Republicans will unveil their tax plans later on Wednesday also favored the greenback. In FX markets, the Turkish lira extended this week's losses and marked the highest daily decline in the CESEE region on mounting geopolitical tensions in the Middle East after an Iraqi Kurdish independence referendum was held on Monday. According to initial results, voters showed overwhelming support (92%) in favor of the plebiscite. Final results are expected to be announced within three days. Baghdad has called the plebiscite unconstitutional, while Turkish President Tayyip Erdogan said that it is illegitimate and warned that Turkey is ready take any action needed on political, economic, trade and security fronts. Also supported by the USD's recovery over the last couple of weeks, the USD/TRY hit a new 2-month high at 3.5770 in early European trade further bouncing from a 9-month trough of 3.3835 hit on September 11<sup>th</sup>.