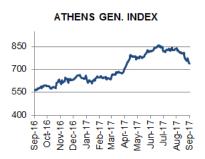

GREECE: In an interview, the European Commissioner for Economic and Financial Affairs Pierre Moscovici stressed the importance of the conclusion of the 3rd programme review in the fourth quarter of 2017 so that the whole programme can then be successfully completed. The ECB is likely to conduct the stress tests for Greek banks in February 2018 in order to have them completed by May 2018 so that any decisions regarding the potential recapitalisation of Greek banks can be made before the programme expires, in August 2018.

#### **GREECE**

In an interview, the European Commissioner for Economic and Financial Affairs Pierre Moscovici stressed the importance of the conclusion of the 3<sup>rd</sup> programme review in the fourth quarter of 2017 so that the whole programme can then be successfully completed. He also highlighted the importance of the Greek economy's return to growth, the creation of jobs and the fiscal prudence that contribute to the restoration of investors' confidence towards the country. Meanwhile, according to press reports, the ECB is likely to conduct the stress tests for Greek banks in February 2018 – several weeks before originally scheduled – in order to have them completed by May 2018 so that any decisions regarding the potential recapitalisation of Greek banks can be made before the programme expires, in August 2018.