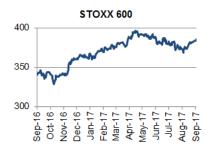

ng support stands at 1.1690/1.1700 in the way to 1.1660 ahead of 1.1600. Looking at the remainder of the day, focus is on a tax plan expected to be unveiled by the Treasury Department and Republicans before Congress. According to press reports, the plan is anticipated to call, among others, for a drop in the corporate income tax rate and the top individual income tax rate to 20% and 35% respectively from 35% and 39.6% currently with President Donald Trump telling lawmakers to expect a "very powerful document" and "tremendous" tax cuts for the middle class. On the data front, US durable goods orders and pending home sales both for August will be released today.

ppetropoulou@eurobank.gr

#### S&P 500 2600 2500 2400 2300 2200 2100 2000 1900 May-17 Jul-17-Jan-17 Feb-17 -Apr-17-Jun-17 Mar-17





Source: Reuters, Bloomberg, Eurobank Research

#### **GREECE**

In an interview, the European Commissioner for Economic and Financial Affairs Pierre Moscovici stressed the importance of the conclusion of the 3<sup>rd</sup> programme review in the fourth quarter of 2017 so that the whole programme can then be successfully completed. He also highlighted the importance of the Greek economy's return to growth, the creation of jobs and the fiscal prudence that contribute to the restoration of investors' confidence towards the country. Meanwhile, according to press reports, the ECB is likely to conduct the stress tests for Greek banks in February 2018 – several weeks before originally scheduled – in order to have them completed by May 2018 so that any decisions regarding the potential recapi