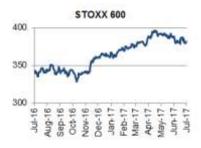

gphoka@eurobank.gr

GLOBAL MARKETS

Stock markets

Last

2477.13

20050.16

381.98

ΔD

0.3%

0.5%

0.3%

 $\Delta YTD$ 

10.6%

4.9%

FOREX

EUR/USD