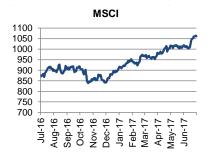

### **CESEE MARKETS**

The majority of emerging market assets firmed in European trade on Wednesday, ahead of the conclusion of the FOMC meeting later today. In support of risk sentiment, the Fed is broadly expected to stay put on its monetary policy today, while an announcement on balance sheet normalization is unlikely to be made before the September meeting. Along these lines, the MSCI Emerging Markets index stood almost flat earlier on Wednesday, remaining though within distance from a 27-month high hit earlier in the week. Bourses in the CESEE region were mostly in the black, with Poland's main WIG index leading the gains. The index recorded a 0.5% advance in European trade compared to the prior session's settlement on optimism that the European Commission will not launch at its weekly meeting today infringement proceedings for violation of EU law after President Andrzej Duda vetoed earlier in the week two bills, part of disputed legislation to reform the judiciary. The said changes triggered street rallies and international criticism on concerns over potentially undermining the rule of law by weakening judicial independence. The bills rejected referred to the Supreme Court and National Judiciary Council and would provide the government and parliament the power to replace members in these courts. However, the President ratified a third bill, which allows the justice minister to appoint and dismiss judges in ordinary courts.