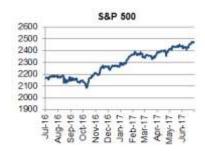

gphoka@eurobank.gr

GLOBAL MARKETS

Stock markets

Last

2477.13

20050.16

381.98

ΔD

0.3%

0.5%

0.3%

 $\Delta YTD$ 

10.6%

4.9%

FOREX

EUR/USD