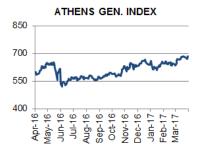

**GREECE:** The institutions' (EC/ESM/ECB/IMF) mission has resumed negotiations with the Greek government on the basis of the drafts of the Memorandum of Understanding (MoU), the technical MoU, the Memorandum of Economic and Financial Policies (MEFP) and the technical MEFP. In an interview yesterday the Greek PM Alexis Tsipras broadly defended the agreement that is currently being negotiated with the official lenders in the context of the 2nd programme review but argued that if the institutions do not keep their commitment for medium-term debt relief, then the Greek government reserves the right to not implement the measures that the agreement foresees for 2019 and 2020. He also appeared confident that the 2nd programme review will be completed soon and that Greece will then be able to return to the financial markets.

### **GREECE**

The institutions' (EC/ESM/ECB/IMF) mission has resumed negotiations with the Greek government on the basis of the drafts of the Memorandum of Understanding (MoU), the technical MoU, the Memorandum of Economic and Financial Policies (MEFP) and the technical MEFP. Among the issues that are already being discussed are the privatisations and the energy market reforms. According to press reports, Greek government officials express the confidence that both of these issues will be resolved swiftly. Other issues that will reportedly be discussed are among others: the measures and counter-measures for 2019 and 2020, the sale of over-the-counter drugs by stores other than pharmacies, the deregulation of the profession of engineers and the lift of any restrictions pertaining to the operation of stores on Sundays. Meanwhile, in an interview yesterday the Greek PM Alexis Tsipras broadly defended the agreement that will likely result from the ongoing negotiations with the official lenders in the context of the 2nd programme review but argued that if the institutions do not keep their commitment for medium-term debt relief, then the Greek government reserves the right to not implement the measures that the agreement foresees for 2019 and 2020. With regard to the counter-measures in particular, he claimed that they will be implemented if the primary surpluses of 2018 and 2019 are at least equal to the target of 3.5% of GDP, not necessarily above it, as was understood at the press conference following the April 7th Eurogroup. The Greek PM also appeared confident that the 2nd programme review will be completed soon and that Greece will then be able to return to the financial markets. On the same wavelength, he reiterated his government's goal to relieve the country of the quardianship that is being imposed to it as a result of the 3rd Economic Adjustment Programme once this programme has been successfully completed in mid-2018, potentially implying that there will be no need for another bailout programme.