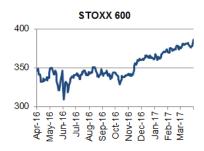

### Latest world economic & market developments

**GLOBAL MARKETS** 

Tracking strong gains on Wall Street overnight, major European bourses retained a firm tone in early trade on Wednesday. Recent polls indicate that centrist Emmanuel Macron is likely to win by a wide margin nationalist Marine Le Pen at the second round of French presidential elections, the majority of US corporate earnings results continued to surprise positively while recent evidence pointing to a pickup in global economic growth also support investor appetite for risk taking. Against this background, fixed-income safe havens remained under pressure. Bund yields moved further north on the view that easing political jitters following the result of the first round of French presidential elections will likely pave the way for a change in the ECB's forward guidance later this year, removing some of its easing bias. The 10-yr German paper was yielding levels around 0.39% at the time of writing, the highest since late March, with the majority of periphery-core spreads tighter along the curve. Italy was among the main underperformers as market focus shifts away from France and moves to Italy ahead of the April 30th leadership elections of the ruling Democratic Party (PD), which have the potential to influence the timing of the next general elections. German Bunds also continued to underperform US Treasuries with the 10-yr yield spread undertaking some further narrowing moving to levels slightly below 195bps, the lowest since mid-November 2016 and c. 20bps lower from a multi-week peak marked in mid-April. In FX markets, improved market sentiment dented the safe-haven appeal of the JPY with the USD/JPY recording a five-week high of 111.50. All eyes today are on the US administration's tax reform plan with recent press reports suggesting that President Donald Trump wants to prioritize a drop in the corporate tax to 15% from 35% currently and a tax break on overseas business profits repatriated into the US.