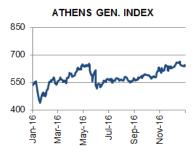

GREECE: At the Eurogroup that is scheduled to convene tomorrow, the Greek side's main goal is to unfreeze the negotiations for the 2nd programme review and have the institutions' (EC/ECB/ESM/IMF) heads return to Athens with a view to successfully closing the review by end February. In a newspaper interview the Greek Prime Minister Alexis Tsipras denied the possibility of legislating upfront additional measures beyond those outlined in the bailout programme and particularly not for the post-programme period. According to the Ministry of Finance, for the period January – December 2016 the State Budget Primary Balance amounted to a surplus of €4,437 million, against the primary surplus target of €1,983 million and the primary surplus of €2,270 million recorded in the same period of the previous year.

#### **GREECE**

At the Eurogroup that is scheduled to convene tomorrow, the Greek side's main goal is to unfreeze the negotiations for the 2nd programme review and have the institutions' (EC/ECB/ESM/IMF) heads return to Athens with a view to successfully closing the review by end February. To this end the Greek Finance Minister Euclid Tsakalotos is reportedly expected to present to his peers tomorrow a proposal that will reassure them of Greece's intention and ability to cover, if need be, potential deviations from the agreed medium-term 3.5%-of-GDP primary surplus target for 2018 and 2019 through a reinforced - in terms of content and duration - contingent fiscal mechanism. Meanwhile, in a newspaper interview the Greek Prime Minister Alexis Tsipras denied the possibility of legislating upfront additional measures beyond those outlined in the bailout programme and particularly not for the postprogramme period. Eurogroup President Jeroen Dijsselbloem stated during a speech on Tuesday that Greece has more fundamental economic and institutional problems and that trust continues to be a major issue both between member-states but also among consumers and investors with regard to the stability of the Greek economy. In other news, according to the Ministry of Finance, the execution of the State Budget on a modified cash basis, the State Budget balance for the period of January - December 2016 presented a deficit of €1,140 million, against the target of 2016 Budget of deficit of €3,617 million and the deficit of €3,530 million for the same period of 2015. The State Budget Primary Balance amounted to a surplus of €4,437 million, against the primary surplus target of €1,983 million and the primary surplus of €2,270 million recorded in the same period of the previous year.