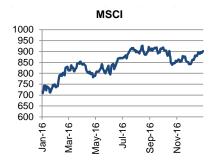

|
| 2015   | current                                             | 2016                                                                                                                                                             |
| 4.25   | 4.00                                                | 4.00                                                                                                                                                             |
|        | 0.8<br>1.4<br>-3.7<br>-4.7<br>121.38<br><b>2015</b> | 0.8         2.7           1.4         1.0           -3.7         -2.1           -4.7         -4.1           121.38         123.40           2015         current |

Source: Reuters, Bloomberg, Eurobank Research, National Authorities



#### **Credit Ratings**

| L-T ccy  | Moody's | S&P  | Fitch |  |
|----------|---------|------|-------|--|
| SERBIA   | B1      | BB-  | BB-   |  |
| ROMANIA  | Ваа3    | BBB- | BBB-  |  |
| BULGARIA | Baa2    | BB+  | BBB-  |  |
| CYPRUS   | B1      | BB-  | B+    |  |

### Source: IMF, EC, Reuters, Bloomberg, National Authorities, Eurobank Research

## Latest economic & market developments in the CESEE region

#### **CESEE MARKETS**

Emerging market assets were mixed earlier on Wednesday. Trailing a rise to new record highs in Wall Street overnight thanks to upbeat corporate results, EM stocks were broadly firmer in European trade today. Bourses in the CESEE region mostly advanced, with Poland's main WIG index leading the way higher with gains to the tune of 1.15% at the time of writin