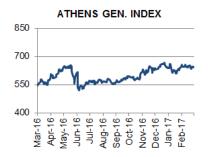

# **WORLD ECONOMIC & MARKET DEVELOPMENTS**

**GREECE:** According to data released yesterday by the Bank of Greece, in January 2017, the current account showed a deficit of €271mn, down by €500 mn yoy. This development is attributable to an improvement in the primary and the secondary income account. By contrast, the balance of goods and services deteriorated, as an increase in the deficit of the balance of goods was offset by a rise in the surplus of the services balance. According to data published yesterday by the Hellenic Statistical Authority, the overall turnover index in industry in January 2017 recorded an increase of 26.9% yoy.

# **GREECE**

According to data released yesterday by the Bank of Greece, in January 2017, the current account showed a deficit of €271mn, down by €500mn yoy. This development is attributable to an improvement in the primary and the secondary income account. By contrast, the balance of goods and services deteriorated, as an increase in the deficit of the balance of goods offset a rise in the surplus of the services balance. More specifically, total exports of goods and services rose by €706mn, but at the same time imports grew by €933mn. The deficit of the balance of goods increased on an annual basis by €322mn, primarily due to a rise in the deficit of the balance of goods excluding oil and ships by 203mn and, secondarily, due to the higher net oil import bill which rose by €427mn. It should be noted that the increase in both exports and imports in January 2017 was mainly driven by developments in the oil balance. The large increase in the value of oil exports and imports is mainly due to a rise in international oil prices. The surplus of the services balance expanded by €95mn on an annual basis, mainly as a result of higher net (mostly sea) transport receipts, while net travel receipts declined. According to data published yesterday by the Hellenic Statistical Authority, the overall turnover index in industry in January 2017 recorded an increase of 26.9% yoy. In January 2016 the corresponding rate of change was -14.2%. On a monthly basis the overall turnover index in industry in January 2017 fell by 19.8%. For the 12-month period February 2016 - January 2017, the overall turnover index in industry dropped by 2.5% compared with the period February 2015 - January 2016.