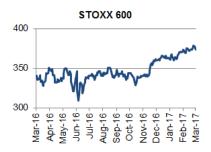

# Eurobank Global Markets Research

**GLOBAL MARKETS** 

2340.31

19041.38

373.02

ΔD

-0.2%

-2.1%

ΔΥΤΟ

4.5%

-0.4%

FOREX

EUR/USD

GBP/USD

USD/JPY

Last