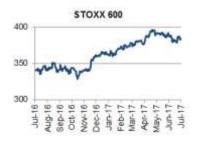

#### **SOUTH EASTERN EUROPE**

**CESEE MARKETS:** Emerging market stocks gained ground earlier on Friday against a weaker US dollar and rather dovish comments by ECB President Draghi at yesterday's monetary policy meeting.

#### **CESEE MARKETS**

Emerging market stocks gained ground earlier on Friday against a weaker US dollar and rather dovish comments by ECB President Draghi at yesterday's monetary policy meeting. The MSCI Emerging Markets index was modestly in the black in European trade, poised to mark the second consecutive week of gains. Additionally, it remained just off a 27-month peak hit a couple of days earlier, having recorded year-to-date gains of around 23% as appetite towards risky assets was buoyed over the last few days on scaled back expectations for the Fed's rate hike trajectory.