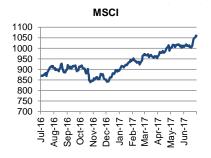

#### **CESEE MARKETS**

Emerging market stocks gained ground earlier on Friday against a weaker US dollar and rather dovish comments by ECB President Draghi at yesterday's monetary policy meeting. The MSCI Emerging Markets index was modestly in the black in European trade, poised to mark the second consecutive week of gains. Additionally, it remained just off a 27-month peak hit a couple of days earlier, having recorded year-to-date gains of around 23% as appetite towards risky assets was buoyed over the last few days on scaled back expectations for the Fed's rate hike trajectory.