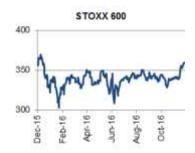

**GLOBAL MARKETS** 

Last

2258.07

19391.60

359.69

ΔD

-0.2%

0.0%

-0.1%

ΔYTD

10.5%

1.9%

-1.7%

FOREX

EUR/USD

GBP/USD