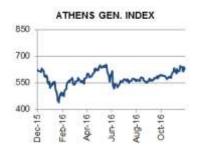

### **GREECE**

The Greek PM Alexis Tsipras met the German Chancellor Angela Merkel in Berlin on Friday to discuss, among others, the progress of the 2<sup>nd</sup> programme review and the recent complication that arose in the wake of the Greek government's decision for a one-off pay out to low-income pensioners and the postponement of the VAT increase in the refugee-hit islands. Mrs. Merkel referred the matter to the Eurogroup as the competent body to assess the issue and decide on whether or not to freeze the short-term debt relief measures for Greece. According to press reports, the Euroworking Group is likely to discuss the issue either by teleconference this week or at its next scheduled meeting on 12 January. However, there is also speculation of a less favourable scenario whereby the matter will be discussed after the official data for the 2016 primary surplus have been released by Eurostat in April 2017. According to EC Vice-President Valdis Dombrovskis, however, an agreement on the 2<sup>nd</sup> programme review can still be reached in the following months if all sides act constructively. Meanwhile, deliberations on the 2<sup>nd</sup> programme review via teleconference are ongoing and are likely to continue until mid-January when the institutions' staff is reportedly scheduled to return to Athens to assess the achieved progress. On the fiscal front, instead of legislating upfront measures to curb the institutions' reservations regarding the attainment of primary surpluses of 3.5%-of-GDP beyond 2018, according to press reports, the Greek government may be willing to accept the extension of the contingent fiscal mechanism beyond the end of the programme, namely for the years 2019 and 2020. In any case, the Greek government reportedly aims at closing the 2<sup>nd</sup> programme review in January in order to achieve the country's inclusion into the ECB's quantitative easing programme.