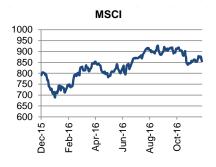

**GLOBAL MARKETS** 

Last

2258.07

19391.60

359.69

ΔD

-0.2%

0.0%

-0.1%

ΔYTD

10.5%

1.9%

-1.7%

FOREX

EUR/USD

GBP/USD