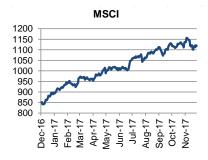

| 2.8  | 3.5   |
| HICP (pa, yoy %)    | -1.5 | -1.2 | 1.0   |
| Budget Balance/GDP* | 0.1  | 0.4  | 0.2   |
| Current Account/GDP | -3.0 | -5.7 | -5.9  |

<sup>\*</sup> ESA 2010

Source: Reuters, Bloomberg, Eurobank Research, National Authorities

| ROMANIA: Indicators  | 2015 | 2016    | 2017f |
|----------------------|------|---------|-------|
| Real GDP growth %    | 3.7  | 4.8     | 5.5   |
| CPI (pa, yoy %)      | -0.6 | -1.6    | 1.4   |
| Budget Balance/GDP * | -1.9 | -2.4    | -3.7  |
| Current Account/GDP  | -1.1 | -2.2    | -3.0  |
| EUR/RON (eop)        | 4.48 | 4.54    | 4.62  |
|                      | 2016 | current | 2017  |
| Policy Rate (eop)    | 1.75 | 1.75    | 1.75  |

<sup>\*</sup> on a cash basis

Source: Reuters, Bloomberg, Eurobank Research, National Authorities



| SERBIA: Indicators  | 2015   | 2016    | 2017f |
|---------------------|--------|---------|-------|
| Real GDP growth %   | 0.8    | 2.8     | 2.0   |
| CPI (pa, yoy %)     | 1.4    | 1.2     | 3.0   |
| Budget Balance/GDP  | -3.7   | -1.3    | -0.5  |
| Current Account/GDP | -4.7   | -4.0    | -4.0  |
| EUR/RSD (eop)       | 121.38 | 123.40  | 120.0 |
|                     | 2016   | current | 2017  |
| Policy Rate (eop)   | 4.00   | 3.50    | 3.50  |

Source: Reuters, Bloomberg, Eurobank Research, National Authorities

#### **Credit Ratings**

| L-T ccy  | Moody's S&P |      | Fitch |
|----------|-------------|------|-------|
| SERBIA   | Ва3         | BB   | BB    |
| ROMANIA  | Ваа3        | BBB- | BBB-  |
| BULGARIA | Baa2        | BBB- | BBB   |
| CYPRUS   | B1          | BB+  |