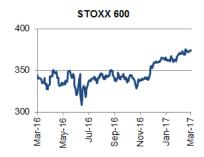

gphoka@eurobank.gr

**GLOBAL MARKETS** 

2373.47

19609.50

373.75

ΔD

0.0%

-0.1%

ΔYTD

6.0%

2.6%

FOREX

EUR/USD

GBP/USD

USD/JPY

Last