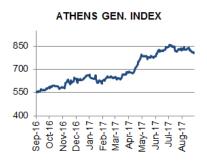

GREECE: The technical staff of the institutions (EU/ECB/ESM/IMF) are reportedly expected to arrive in Athens today to assess the status of the remaining prior actions attached to the 2nd programme review and also prepare for the 3rd programme review. During a speech, ESM Managing Director Klaus Regling reportedly argued that Greece will most likely not need the whole remaining amount (c. €46 billion) that has been earmarked in the context of the 3rd Economic Adjustment Programme. According to the Hellenic Statistical Authority (ELSTAT), the consumer price index (CPI) of August 2017 compared with August 2016 increased 0.9%. In August 2016, the annual rate of change of the CPI was -0.9%.

#### **GREECE**

The technical staff of the institutions (EU/ECB/ESM/IMF) are reportedly expected to arrive in Athens today to assess the status of the remaining prior actions attached to the 2<sup>nd</sup> programme review and also prepare for the 3<sup>rd</sup> programme review. Among the issues at hand will be the progress made in clearing state arrears as the remaining €0.8 billion sub-tranche, which expires on 31 October 2017, will be disbursed subject to the state having cleared arrears of €1.2 billion, utilizing €0.8 billion from the first sub-tranche and €0.4 billion from own sources. Meanwhile, during a speech, ESM Managing Director Klaus Regling reportedly argued that Greece will most likely not need the whole remaining amount (c. €46 billion) that has been earmarked in the context of the 3<sup>rd</sup> Economic Adjustment Programme. In other news, according to the Hellenic Statistical Authority (ELSTAT), the consumer price index (CPI) of August 2017 compared with August 2016 increased 0.9%. In August 2016, the annual rate of change of the CPI was -0.9%. This increase is attributed to increases in alcoholic beverages and tobacco (+7.4%), housing (+2.3%), transport (+6.6%), communication (+1.3%) and hotels-cafes-restaurants (+1.8%). It was, however, offset by decreases in: food and nonalcoholic beverages (-1.1%), clothing and footwear (-1.3%), household equipment (-3.3%), health (-2.4%), recreation and culture (-1.5%), education (-0.3%) and miscellaneous goods and services (-2.5%). The average CPI for the 12-month period September 2016 - August 2017 compared with the corresponding index for the period September 2015 - August 2016 increased by 0.6%.