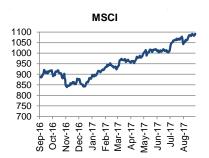

016 | current | 2017  |
| Policy Rate (eop)          | 1.75 | 1.75    | 1.75  |

\* on a cash basis

Source: Reuters, Bloomberg, Eurobank Research, National Authorities

| SERBIA: Indicators  | 2015   | 2016         | 2017f |
|---------------------|--------|--------------|-------|
| Real GDP growth %   | 0.8    | 2.8          | 3.0   |
| CPI (pa, yoy %)     | 1.4    | 1.1          | 3.3   |
| Budget Balance/GDP  | -3.7   | -1.3         | -0.5  |
| Current Account/GDP | -4.7   | -4.0         | -4.0  |
| EUR/RSD (eop)       | 121.38 | 123.40       | 122.0 |
|                     | 2016   | current      | 2017  |
| Policy Rate (eop)   | 4.00   | <i>3.7</i> 5 | 3.75  |
|                     |        |              |       |

Source: Reuters, Bloomberg, Eurobank Research, National Authorities



**Credit Ratings** 

| Ci Cuit Natings |         |      |       |  |  |  |  |  |
|-----------------|---------|------|-------|--|--|--|--|--|
| L-T ccy         | Moody's | S&P  | Fitch |  |  |  |  |  |
| SERBIA          | Ва3     | BB-  | BB-   |  |  |  |  |  |
| ROMANIA         | Ваа3    | BBB- | BBB-  |  |  |  |  |  |
| BULGARIA        | Baa2    | BB+  | BBB-  |  |  |  |  |  |
| CYPRUS          | B1      | BB+  | BB-   |  |  |  |  |  |

Source: Reuters, Bloomberg, Eurobank Research

### Latest economic & market developments in the CESEE region

#### **SERBIA**

The EUR/RSD moved upwards last week in response to the unexpected Central Bank decision to cut the key policy rate by 25bps to a new record low of 3.75% on Thursday. The pair tested one-month highs at 119.72/92 in the wake of the