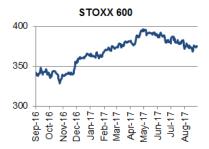

educed policy stimulus in the foreseeable future, with Portugal and Italian sovereign paper undeperforming. Focus this week centres on global CPI, including Thursday's US CPI report for August. US PPI for August on Wednesday is also worth watching as the healthcare component constitutes an estimator for the same component in the core PCE deflator. In other news, on Monday, the House of Commons in the UK will hold its first vote on PM Theresa May's flagship Brexit legislation, while on Thursday, the BoE is due to announce its monetary policy decision with the majority of market participants expecting the Central Bank to stay put on its monetary policy.

okosma@eurobank.gr

#### S&P 500 2600 2500 2400 2300 2200 2100 2000 1900 Apr-17 -Jul-17 -Jun-17 4ug-17 Dec-16 Jan-17 Feb-17 Mar-17 May-17





Source: Reuters, Bloomberg, Eurobank Research

#### **GREECE**

The technical staff of the institutions (EU/ECB/ESM/IMF) are reportedly expected to arrive in Athens today to assess the status of the remaining prior actions attached to the 2<sup>nd</sup> programme review and also prepare for the 3<sup>rd</sup> programme review. Among the issues at hand will be the progress made in clearing state arrears as the remaining €0.8 billion sub-tranche, which expires on 31 October 2017, will be disbursed subject to the state having cleared arrears of €1.2 billion, utilizing €0.8 billion from the first sub-tranche and €0.4 billion from own sources. Meanwhile, during a speech, ESM Managing Director Klaus Regling reportedly argued that Greece will most likely not need the whole remaining amount (c