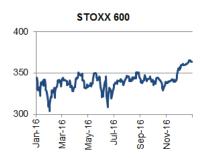

#### **GLOBAL MARKETS**

| Stock market: | s        |      |      | FOREX   |        |       |       | Government E | Bonds |       |          | Commodities |      |      |       |
|---------------|----------|------|------|---------|--------|-------|-------|--------------|-------|-------|----------|-------------|------|------|-------|
|               | Last     | ΔD   | ΔYTD |         | Last   | ΔD    | ΔYTD  | (yields)     | Last  | ∆Dbps | ∆YTD bps |             | Last | ΔD   | ΔΥΤD  |
| S&P 500       | 2268.90  | 0.0% | 1.3% | EUR/USD | 1.0531 | -0.2% | 0.1%  | UST - 10yr   | 2.39  | 1     | -6       | GOLD        | 1188 | 0.0% | 3.1%  |
| Nikkei 225    | 19364.67 | 0.3% | 1.3% | GBP/USD | 1.212  | -0.5% | -1.9% | Bund-10yr    | 0.36  | 8     | 16       | BRENT CRUDE | 54   | 0.9% | -4.8% |
| STOXX 600     | 364.22   | 0.0% | 0.8% | USD/JPY | 116.2  | -0.4% | 0.7%  | JGB - 10yr   | 0.07  | 0     | 2        | LMEX        | 2768 | 2.3% | 4.1%  |