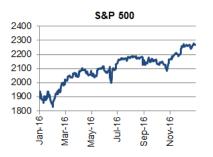

#### **GLOBAL MARKETS**

| Stock market: | s        |      |      | FOREX   |        |       |       | Government E | Bonds |       |          | Commodities |      |      |       |
|---------------|----------|------|------|---------|--------|-------|-------|--------------|-------|-------|----------|-------------|------|------|-------|
|               | Last     | ΔD   | ΔYTD |         | Last   | ΔD    | ΔYTD  | (yields)     | Last  | ∆Dbps | ∆YTD bps |             | Last | ΔD   | ΔΥΤD  |
| S&P 500       | 2268.90  | 0.0% | 1.3% | EUR/USD | 1.0531 | -0.2% | 0.1%  | UST - 10yr   | 2.39  | 1     | -6       | GOLD        | 1188 | 0.0% | 3.1%  |
| Nikkei 225    | 19364.67 | 0.3% | 1.3% | GBP/USD | 1.212  | -0.5% | -1.9% | Bund-10yr    | 0.36  | 8     | 16       | BRENT CRUDE | 54   | 0.9% | -4.8% |
| STOXX 600     | 364.22   | 0.0% | 0.8% | USD/JPY | 116.2  | -0.4% | 0.7%  | JGB - 10yr   | 0.07  | 0     | 2        | LMEX        | 2768 | 2.3% | 4.1%  |