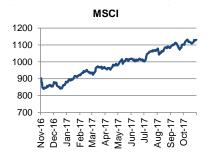

| -3.0  |
| EUR/RON (eop)              | 4.48 | 4.54    | 4.62  |
|                            | 2016 | current | 2017  |
| Policy Rate (eop)          | 1.75 | 1.75    | 1.75  |

\* on a cash basis

Source: Reuters, Bloomberg, Eurobank Research, National Authorities

| SERBIA: Indicators  | 2015   | 2016    | 2017f |
|---------------------|--------|---------|-------|
| Real GDP growth %   | 0.8    | 2.8     | 2.0   |
| CPI (pa, yoy %)     | 1.4    | 1.2     | 3.0   |
| Budget Balance/GDP  | -3.7   | -1.3    | -0.5  |
| Current Account/GDP | -4.7   | -4.0    | -4.0  |
| EUR/RSD (eop)       | 121.38 | 123.40  | 120.0 |
|                     | 2016   | current | 2017  |
| Policy Rate (eop)   | 4.00   | 3.50    | 3.50  |

Source: Reuters, Bloomberg, Eurobank Research, National Authorities



| Credit Ratings       |      |      |      |  |  |  |  |
|----------------------|------|------|------|--|--|--|--|
| cy Moody's S&P Fitch |      |      |      |  |  |  |  |
| IA.                  | Ва3  | BB-  | BB-  |  |  |  |  |
| 1ANIA                | Ваа3 | BBB- | BBB- |  |  |  |  |
| SARIA                | Baa2 | BB+  | BBB- |  |  |  |  |

Cradit Bating

L-T co SERB ROM **BULG** CYPRUS RR+ RR-R1

Source: Reuters, Bloomberg, Eurobank Research

Latest economic & market developments in the CESEE region

**CESEE MARKETS** 

Emerging market assets were mixed earlier on Wednesday. Stock markets and government bonds moved broadly lower, while most currencies steadied after yesterday's sell off that came on the back of a firmer US dollar. Idiosyncratic factors were also at play, with the