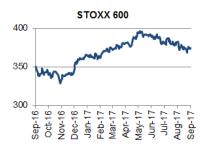

## **WORLD ECONOMIC & MARKET DEVELOPMENTS**

**GLOBAL MARKETS:** In line with market expectations, the ECB did not make any policy changes at yesterday's monetary policy meeting. However, in the press conference that followed the conclusion of the meeting, ECB President Mario Draghi announced that, barring unforeseen developments, the bulk of the decisions related to the future of the QE programme will probably be made at the October meeting. Mario Draghi acknowledged that the recent volatility in the exchange rate represents a source of uncertainty that requires monitoring as regards possible implications for the medium-term outlook for price stability. In reaction to the downward adjustment in inflation ECB forecasts, German Bunds extended recent gains with the 10-yr yield testing levels just below 0.30% for the first time in the last 2 ½ months. In FX markets, the EUR/USD marked a fresh 2 ½ year high of 1.2092 in spite of Mario Draghi's attempt to talk down the common currency.

#### **GLOBAL MARKETS**

In line with market expectations, the ECB did not make any policy changes at yesterday's monetary policy meeting. However, in the press conference that followed the conclusion of the meeting, ECB President Mario Draghi announced that, barring unforeseen developments, the bulk of the decisions related to the future of the QE programme will probably be made at the October meeting. Furthermore, Mario Draghi acknowledged that the recent volatility in the exchange rate represents a source of uncertainty that requires monitoring as regards possible implications for the medium-term outlook for price stability. As expected, the 2017 GDP growth forecast was revised upwards to 2.2% from 1.9% while the respective figure for 2018 and 2019 was left unchanged at 1.8% and 1.7% respectively. On the inflation front, the ECB forecast for 2018 and 2019 was revised lower to 1.2% and 1.5% respectively mainly due to the EUR's strengthening. In reaction to the downward adjustment in inflation ECB forecasts, German Bunds extended recent gains with the 10-yr yield testing levels just below 0.30% for the first time in the last 2 ½ months and the 2/10-yr yield curve undertaking some bullish flattening. US Treasuries also retained a firm tone outperforming Bunds. Hurricane woes are mounting as hurricane Irma is approaching Florinda while yesterday's US data showed an increase in jobless claims to a 2-year high mainly due to hurricane Harvey's impact. In FX markets, the USD remained in a downward trend with the EUR/USD marking a fresh 2 1/2 year high of 1.2092 earlier today and cumulative gains of 15% so far this year in spite of Mario Draghi's attempt to talk down the common currency. Looking at today's calendar, we expect July trade data in Germany and industrial reports in France and the UK along with the release of the August employment report in Canada.