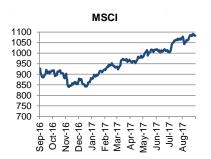

## **WORLD ECONOMIC & MARKET DEVELOPMENTS**

**GLOBAL MARKETS:** In line with market expectations, the ECB did not make any policy changes at yesterday's monetary policy meeting. However, in the press conference that followed the conclusion of the meeting, ECB President Mario Draghi announced that, barring unforeseen developments, the bulk of the decisions related to the future of the QE programme will probably be made at the October meeting. Mario Draghi acknowledged that the recent volatility in the exchange rate represents a source of uncertainty that requires monitoring as regards possible implications for the medium-term outlook for price stability. In reaction to the downward adjustment in inflation ECB forecasts, German Bunds extended recent gains with the 10-yr yield testing levels just below 0.30% for the first time in the last 2 ½ months. In FX markets, the EUR/USD marked a fresh 2 ½ year high of 1.2092 in spite of Mario Draghi's attempt to talk down the common currency.

#### **GLOBAL MARKETS**

In line with market expectations, the ECB did not make any policy changes at yesterday's monetary policy meeting. However, in the press conference that followed the conclusion of the meeting, ECB President Mario Draghi announced that, barring unforeseen developments, the bulk of the decisions related to the future of the QE programme will probably be made at the October meeting. Furthermore, Mario Draghi acknowledged that the recent volatility in the exchange rate represents a source of uncertainty that requires monitoring as regards possible implications for the medium-term outlook for price stability. As expected, the 2017 GDP growth forecast was revised upwards to 2.2% from 1.9% while the respective figure for 2018 and 2019 was left unchanged at 1.8% and 1.7% respectively. On the inflation front, the ECB forecast for 2018 and 2019 was revised lower to 1.2% and 1.5% respectively mainly due to the EUR's strengthening. In reaction to the downward adjustment in inflation ECB forecasts, German Bunds extended recent gains with the 10-yr yield testing levels just below 0.30% for the first time in the last 2 ½ months and the 2/10-yr yield curve undertaking some bullish flattening. US Treasuries also retained a firm tone outperforming Bunds. Hurricane woes are mounting as hurricane Irma is approaching Florinda while yesterday's US data showed an increase in jobless claims to a 2-year high mainly due to hurricane Harvey's impact. In FX markets, the USD remained in a downward trend with the EUR/USD marking a fresh 2 1/2 year high of 1.2092 earlier today and cumulative gains of 15% so far this year in spite of Mario Draghi's attempt to talk down the common currency. Looking at today's calendar, we expect July trade data in Germany and industrial reports in France and the UK along with the release of the August employment report in Canada.