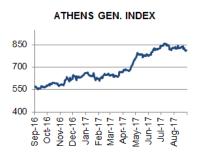

**GREECE:** The Bank of Greece (BoG) reduced the ELA-ceiling for Greek banks by €5.0 billion, to €33.9 billion, which according to the BoG reflects the improved liquidity conditions of domestic banks. According to the Hellenic Statistical Authority (ELSTAT) commercial transactions data, for the period January – July 2017 the total value of exports – dispatches increased +16.5% compared to the same period in 2016, while the corresponding change of the total value of imports – arrivals was +17.6%.

#### GREECE

The Bank of Greece reduced the ELA-ceiling for Greek banks by €5.0 billion, to €33.9 billion. According to the BoG announcement, the reduction reflects the improvement of the liquidity situation of Greek banks, taking into account private sector deposit flows. According to the Hellenic Statistical Authority (ELSTAT) commercial transactions data, the total value of exports – dispatches in July 2017 recorded an increase of 6.5%YoY compared to July 2016. The corresponding change excluding oil products was +0.5% while excluding oil products and ships it was +1.1%. The total value of imports – arrivals in July 2017 recorded an increase of 6.3%YoY compared to July 2016. The corresponding change excluding oil products was +4.4% while excluding oil products and ships it was +6.7%. For the period January – July 2017 the total value of exports – dispatches was up by 16.5% compared to the same period in 2016. The corresponding change excluding oil products was +6.7%, while excluding oil products and ships it was +7.0%. For the period January – July 2017 the total value of imports – arrivals was up by 17.6% compared to the same period in 2016. The corresponding change excluding oil products was +11.0%, while excluding oil products and ships it was +6.6%.