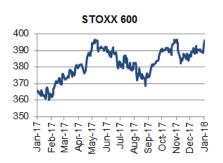

#### **WORLD ECONOMIC & MARKET DEVELOPMENTS**

**GLOBAL MARKETS:** Mirroring the positive tone in Wall Street overnight, Asian shares reached new record highs on Friday while European equity markets opened in the black with auto and technology stocks being the major outperformers. Shrugging off recent positive signs for the US economy, the DXY dollar index was trading around 92.060 in European trade on Friday, within distance from Tuesday's three-month low of 91.751. Against this background, the EUR/USD held firm around 1.2060 at the time of writing, within sight of its 2½-year peak of \$1.2092 hit on September 8. In the rates market, the 10-y Treasuries yields stood at 2.46%, below its 7-month peak of 2.501% hit in mid-December, as low wage growth continues to weigh on inflationary pressures. Looking at today's calendar, the December CPI for the Eurozone takes centre stage, while in the US average hourly earnings will be the crucial part of the payroll report. On other events, the Fed's Patrick Harker and Loretta Mester are both scheduled to speak on the Economic Outlook and on Monetary Policy Coordination, respectively.

Mirroring the positive tone in Wall Street overnight, Asian shares reached new record highs on Friday while European equity markets opened in the black with auto and technology stocks being the major outperformers. The final readings for the Eurozone's services and composite PMI indices that were revised o.1ppt higher in December (to 56.6 and 58.1 respectively) to report the highest readings since the beginning of the global financial crisis also helped. Following a robust US manufacturing ISM index on Tuesday (59.7 in December vs. 58.2 expected from 58.2 in November), a stronger than expected Markit US Services PMI (53.7 in December vs 52.5 expected from 52.4 in November) and a positive US ADP National Employment Report on Thursday, focus today centres on the US payroll report later on the day. According to the ADP report, US private employers added 250k jobs in December, surpassing market expectations for a rise of 190k and recording the biggest monthly increase since March. Shrugging off recent positive signs for the US economy, the DXY dollar index was trading around 92.060 in European trade on Friday, within distance from Tuesday's three-month low of 91.751. Against this background, the EUR/USD held firm around 1.2060 at the time of writing, within sight of its 2 1/2-year peak of \$1.2092 hit on September 8. In the rates market, the 10-y Treasuries yields stood at 2.46%, below its 7-month peak of 2.501% hit in mid-December, as low wage growth continues to weigh on inflationary pressures. Looking at today's calendar, the December CPI for the Eurozone takes centre stage, while in the US average hourly earnings will be the crucial part of the payroll report. Market consensus for the nonfarm payrolls is for an increase of 190k in December from 228k in November, while average hourly earnings are seen at 0.3%MoM from 0.2%MoM in November, with the annual growth consolidating at 2.5%YoY. On other events, the Fed's Patrick Harker and Loretta Mester are both scheduled to speak on the Economic Outlook and on Monetary Policy Coordination, respectively.