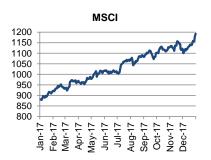

#### **CESEE MARKETS**

Emerging market assets kicked off the year on a positive footing amid global growth optimism for 2018, while a weaker US dollar also boosted their high yield allure. Trailing the rally in major global indices, the MSCI Emerging Markets index traded 0.4% higher at the time of writing compared to Thursday's close, poised to end the week with gains in excess of 3% after reaching a new 6 ½ high. In a similar vein, the majority of bourses in the CESEE region moved higher earlier today, with Romania's BET index firming by 0.3% on the day bringing its weekly gains to 3% in early European trade on Friday.