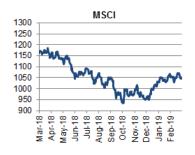

e institutions object to the temporary suspension of auction against all creditors – public and private – if the debtor has been declared eligible during the pre-audit.

# DAILY OVERVIEW OF GLOBAL MARKETS & THE SEE REGION



Thursday 28 March 2019

| BULGARIA: Indicators | 2016 | 2017e   | 2018f |
|----------------------|------|---------|-------|
| Real GDP growth %    | 3.9  | 3.8     | 3.8   |
| CPI (pa, yoy %)      | -0.8 | 2.1     | 2.4   |
| Budget Balance/GDP*  | 1.6  | 0.8     | -1.0  |
| Current Account/GDP  | 5.4  | 5.0     | 4.5   |
| EUR/BGN (eop)        |      | 1.9558  |       |
|                      | 2016 | current | 2017  |
| Policy Rate (eop)    | N/A  | N/A     | N/A   |

<sup>\*</sup> on a cash basis

Source: Reuters, Bloomberg, Eurobank Research, National Authorities



| Credit   | Ratings |      |       |  |  |  |  |  |
|----------|---------|------|-------|--|--|--|--|--|
| L-T ccy  | Moody's | S&P  | Fitch |  |  |  |  |  |
| SERBIA   | Ba3     | BB   | BB    |  |  |  |  |  |
| ROMANIA  | Baa3    | BBB- | BBB-  |  |  |  |  |  |
| BULGARIA | Baa2    | BBB- | BBB   |  |  |  |  |  |
| CYPRUS   | Ba2     | BBB- | BB+   |  |  |  |  |  |

# Latest economic & market developments in the CESEE region

### **BULGARIA**

According to the latest IMF Article IV consultation report on Bulgaria, GDP growth is now expected to reach 3.3% in 2019, 0.2ppts higher than in the WEO autumn forecast, up from 3.2% in 2018. The report underlined that capacity constraints are becoming more binding yet inflationary pressure has eased after peaking in August last year, reflecting