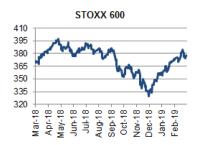

This information does not constitute an investment advice or any other advice, or an offer to buy or sell, or a solicitation of an offer to buy or sell, or an offer or a solicitation to execute transactions on the financial instruments mentioned. The investments discussed may be unsuitable for investors, depending on their specific investment objectives, their investment experience and financial position. No representation or warranty (expressed or implied) is made as to the accuracy, completeness, correctness, timeliness or fairness of the information or opinions, all of which are subject to change without notice. No responsibility or liability, whatsoever or howsoever arising, is accepted in relation to the contents thereof by Eurobank or any of its directors, officers and employees.







Source: Reuters, Bloomberg, Eurobank Research

# Latest world economic & market developments

**GLOBAL MARKETS** 

The bull-run in US Treasuries and core EU government bonds continues amid mounting Brexit-related worries and expectations for more monetary policy easing by major CBs amid heightened concerns about a more pronounced than expected slowdown in the global economy. UK MPs voted last night on eight options as alternatives to PM Theresa May's Brexit plan but none of them received a majority. The alternative with the most positive votes was for holding a second referendum which was rejected by 295 votes to 268 votes while the option for a permanent customs union was defeated by a margin of just 8 votes. Yesterday's vote in the House of Commons occurred soon after the PM announce