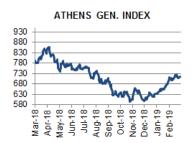

is information does not constitute an investment advice or any other advice, or an offer to buy or sell, or a solicitation of an offer to buy or sell, or an offer or a solicitation to execute transactions on the financial instruments mentioned. The investments discussed may be unsuitable for investors, depending on their specific investment objectives, their investment experience and financial position. No representation or warranty (expressed or implied) is made as to the accuracy, completeness, correctness, timeliness or fairness of the information or opinions, all of which are subject to change without notice. No responsibility or liability, whatsoever or howsoever arising, is accepted in relation to the contents thereof by Eurobank or any of its directors, officers and employees.







Source: Reuters, Bloomberg, Eurobank Research

# Latest world economic & market developments

**GLOBAL MARKETS** 

The bull-run in US Treasuries and core EU government bonds continues amid mounting Brexit-related worries and expectations for more monetary policy easing by major CBs amid heightened concerns about a more pronounced than expected slowdown in the global economy. UK MPs voted last night on eight options as alternatives to PM Theresa May's Brexit plan but none of them received a majority. The alternative with the most positive votes was for holding a second referendum which was rejected by 295 votes to 268 votes while the option for a permanent customs union was defeated by a margin of just 8 votes. Yesterday's vote in the House of Commons occurred soon after the PM announced