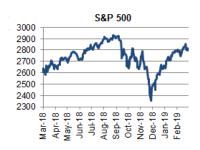

. This information does not constitute an investment advice or any other advice, or an offer to buy or sell, or a solicitation of an offer to buy or sell, or an offer or a solicitation to execute transactions on the financial instruments mentioned. The investments discussed may be unsuitable for investors, depending on their specific investment objectives, their investment experience and financial position. No representation or warranty (expressed or implied) is made as to the accuracy, completeness, correctness, timeliness or fairness of the information or opinions, all of which are subject to change without notice. No responsibility or liability, whatsoever or howsoever arising, is accepted in relation to the contents thereof by Eurobank or any of its directors, officers and employees.







Source: Reuters, Bloomberg, Eurobank Research

# Latest world economic & market developments

**GLOBAL MARKETS** 

The bull-run in US Treasuries and core EU government bonds continues amid mounting Brexit-related worries and expectations for more monetary policy easing by major CBs amid heightened concerns about a more pronounced than expected slowdown in the global economy. UK MPs voted last night on eight options as alternatives to PM Theresa May's Brexit plan but none of them received a majority. The alternative with the most positive votes was for holding a second referendum which was rejected by 295 votes to 268 votes while the option for a permanent customs union was defeated by a margin of just 8 votes. Yesterday's vote in the House of Commons occurred soon after the PM announ