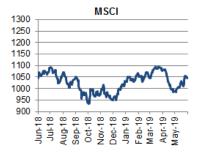

### **WORLD ECONOMIC & MARKET DEVELOPMENTS**

**GLOBAL MARKETS:** Taking their lead from modestly firmer Asian bourses today, European equity markets opened in positive territory on Thursday amid hopes that the meeting between US President Donald Trump and his Chinese counterpart Xi Jinping on the sidelines of this week's G20 summit will likely lead to some reduction in trade tensions. Today's tentative improvement in equity markets' performance and reduced expectations for an aggressive 50bps Fed rate cut at the July policy meeting following less-dovish-than-expected comments by St. Louis Fed President James Bullard earlier this week – seen as one of the most dovish FOMC participants – pushed US government bond yields slightly higher. In FX markets, the USD continued to recover modestly for the second consecutive session. In terms of data releases, today we expect HICP figures from Germany and Spain along with the European Commission's economic confidence indicator, both for June.

### Latest world economic & market developments

**GLOBAL MARKETS** 

Taking their lead from modestly firmer Asian bourses today, European equity markets opened in positive territory on Thursday amid hopes that the meeting between US President Donald Trump and his Chinese counterpart Xi Jinping on the sidelines of this week's G20 summit will likely lead to some reduction in trade tensions. According to press reports, the two sides have agreed to a truce ahead of their scheduled meeting on Saturday and are laying an agreement that would help avert the next round of US tariffs on an additional \$325bn of Chinese imports. Nevertheless, gains in European stock markets were limited in early trade on market cautiousness over a scenario whereby a no trade deal is reached and the US imposes tariffs on the remaining Chinese imports. The US President said yesterday that a trade deal with China is possible this week though he warned that, should talks fail, he is prepared to impose a duty on the final \$325bn of Chinese imports of 10%, lower than 25% initially proposed. Today's tentative improvement in equity markets' performance and reduced expectations for an aggressive 50bps Fed rate cut at the July policy meeting following less-dovish-than-expected comments by St. Louis Fed President James Bullard earlier this week - seen as one of the most dovish FOMC participants pushed US government bond yields slightly higher. The prospect of a 25bps rate cut at next month's FOMC meeting is currently priced-in fully while the implied probability for a more aggressive 50bps rate easing has been reduced to around 20% vs. around 35% a few sessions earlier. Against this background, the 10-yr US bond yield was standing at 2.06% in early European trade at the time of writing, some 1.5bp higher on the day, but still not far from last week's 21/2-year trough of 1.97% amid prevailing expectations for lower Fed interest rates in the coming months and lingering uncertainty about the outcome of this week's US/China meeting. In FX markets, the USD continued to recover modestly for the second consecutive session with the DXY index standing close to 96.267 at the time of writing, 0.1% higher on the day and up 0.4% from last week's multi-month lows. The USD's latest gains were more pronounced against the JPY testing levels near 108.00 in early European trade after recording a 5½-month low of 106.77 earlier this week. In terms of data releases, today we expect HICP figures from Germany and Spain along with the European Commission's economic confidence indicator, both for June.