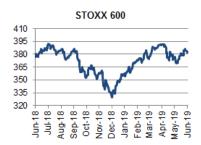

### **WORLD ECONOMIC & MARKET DEVELOPMENTS**

**GLOBAL MARKETS:** Taking their lead from modestly firmer Asian bourses today, European equity markets opened in positive territory on Thursday amid hopes that the meeting between US President Donald Trump and his Chinese counterpart Xi Jinping on the sidelines of this week's G20 summit will likely lead to some reduction in trade tensions. Today's tentative improvement in equity markets' performance and reduced expectations for an aggressive 50bps Fed rate cut at the July policy meeting following less-dovish-than-expected comments by St. Louis Fed President James Bullard earlier this week – seen as one of the most dovish FOMC participants – pushed US government bond yields slightly higher. In FX markets, the USD continued to recover modestly for the second consecutive session. In terms of data releases, today we expect HICP figures from Germany and Spain along with the European Commission's economic confidence indicator, both for June.

### Latest world economic & market developments

**GLOBAL MARKETS** 

Taking their lead from modestly firmer Asian bourses today, European equity markets opened in positive territory on Thursday amid hopes that the meeting between US President Donald Trump and his Chinese counterpart Xi Jinping on the sidelines of this week's G20 summit will likely lead to some reduction in trade tensions. According to press reports, the two sides have agreed to a truce ahead of their scheduled meeting on Saturday and are laying an agreement that would help avert the next round of US tariffs on an additional \$325bn of Chinese imports. Nevertheless, gains in European stock markets were limited in early trade on market cautiousness over a scenario whereby a no trade deal is reached and the US imposes tariffs on the remaining Chinese imports. The US President said yesterday that a trade deal with China is possible this week though he warned that, should talks fail, he is prepared to impose a duty on the final \$325bn of Chinese imports of 10%, lower than 25% initially proposed. Today's tentative improvement in equity markets' performance and reduced expectations for an aggressive 50bps Fed rate cut at the July policy meeting following less-dovish-than-expected comments by St. Louis Fed President James Bullard earlier this week - seen as one of the most dovish FOMC participants pushed US government bond yields slightly higher. The prospect of a 25bps rate cut at next month's FOMC meeting is currently priced-in fully while the implied probability for a more aggressive 50bps rate easing has been reduced to around 20% vs. around 35% a few sessions earlier. Against this background, the 10-yr US bond yield was standing at 2.06% in early European trade at the time of writing, some 1.5bp higher on the day, but still not far from last week's 21/2-year trough of 1.97% amid prevailing expectations for lower Fed interest rates in the coming months and lingering uncertainty about the outcome of this week's US/China meeting. In FX markets, the USD continued to recover modestly for the second consecutive session with the DXY index standing close to 96.267 at the time of writing, 0.1% higher on the day and up 0.4% from last week's multi-month lows. The USD's latest gains were more pronounced against the JPY testing levels near 108.00 in early European trade after recording a 5½-month low of 106.77 earlier this week. In terms of data releases, today we expect HICP figures from Germany and Spain along with the European Commission's economic confidence indicator, both for June.