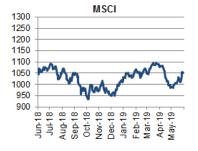

### **CESEE MACRO & MARKET DEVELOPMENTS**

Investors adopt today a cautious stance towards the majority of emerging market assets ahead of the meeting between the US President Donald Trump and his Chinese counterpart, Xi Jingping on the sidelines of the G20 meeting in Osaka on 28/29 June. As such, the MSCI Emerging Market Equity index has been consolidating around 1,053 so far this week, after a three day positive streak in the previous week. Equivalently, the respective currency index was little changed on the day standing close to 1,645.43, following 1.3% gains last week.