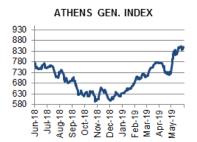

**GREECE:** The platform for the new household insolvency framework is expected to be launched on Monday, 1 July. The new framework, which was legislated in April 2019, had raised concerns as being too lax, leaving room for strategic defaulters.

### **GREECE**

The platform for the new household insolvency framework is expected to be launched on Monday, 1 July. The new framework, which was legislated in April 2019, had raised a number of concerns on behalf of the institutions that feared it may be too lax, leaving room for strategic defaulters. On the matter, the 3<sup>rd</sup> EPPS review (June 2019) notes that the process of the gradual elimination of the backlog cases in the context of the household insolvency framework is significantly behind schedule while preliminary data indicates an increase of cases in Q1-2019. The backlog of cases is to be fully eliminated by 2021.