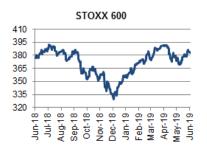

### **WORLD ECONOMIC & MARKET DEVELOPMENTS**

GLOBAL MARKETS: Fixed income assets retained a firm tone in early European trade on Tuesday as the recent shift to a more dovish policy stance from both the Fed and the ECB continued to exert a positive impact. In addition, tensions between the US and Iran, continued to run high. Market anxiety over whether this week's scheduled meeting between the US President and his Chinese counterpart Xi Jinping on the sidelines of the G20 meeting on 28-29 June will open the way for a resumption of trade talks or we will be heading towards renewed escalation, added to core fixed markets' bullish tone. In FX markets, the USD continued to suffer from increased expectations for lower Fed interest rates in the coming months with the EUR/USD hitting a onemonth peak slightly above 1.1400 earlier today. On the data front, yesterday's Germany's Ifo business climate survey for June disappointed, adding to the view for a slowdown in economic activity in Q2 following a higher than expected 0.4%QoQ growth rate in Q1, the first positive quarterly growth rate after stagnation in Q4 2018 and a 0.2%QoQ contraction in Q3 2018. Looking at today's calendar, focus is on a string of FOMC speeches, including that of Fed Chair Jerome Powell, while, in terms of data, we expect US CB consumer confidence for June.

## Latest world economic & market developments

**GLOBAL MARKETS** 

Fixed income assets retained a firm tone in early European trade on Tuesday as the recent shift to a more dovish policy stance from both the Fed and the ECB continued to exert a positive impact. In addition, tensions between the US and Iran, continued to run high. US President Donald Trump targeted Iranian Supreme Leader Ayatollah Ali Khamenei and other senior Iranian officials with new sanctions on Monday, taking an unprecedented step to increase pressure on Iran following Tehran's downing of a US drone. The latest sanctions are aimed at preventing Iran's leadership access to the US financial system or to any assets in the US, in an effort to force Iran to open talks on its nuclear and missile programs. Adding to US/Iran increased tensions, the US President warned that he has the authority to strike Iran even without the Congressional approval. Market anxiety over whether this week's scheduled meeting between the US President and his Chinese counterpart Xi Jinping on the sidelines of the G20 meeting on 28-29 June will open the way for a resumption of trade talks or we will be heading towards renewed escalation, added to core fixed markets' bullish tone. Against this background, the 10-yr US yield was more than 1.5bps lower on the day hovering around 2.0% at the time of writing, approaching last week's 2-1/2 year trough of 1.97%. Along these lines, the 10-yr Bund yield hit a fresh record low of -0.33% earlier today, also favored by yesterday's poor Ifo business climate survey in Germany. The June index dropped further by 0.5points to 97.4, its lowest level since November 2014, weighed down by a significant deterioration in business expectations. The above added to a string of disappointing real activity and sentiment indicators pertaining to the early months of Q2, adding to the view for a slowdown in Germany's economic activity following a higher than expected o.4%QoQ growth rate in Q1, the first positive quarterly growth rate after stagnation in Q4 2018 and a 0.2%QoQ contraction in Q3 2018. In FX markets, the USD continued to suffer from increased expectations for lower Fed interest rates in the coming months. Favored by the USD's broad-based selling pressure, the EUR/USD extended further post-FOMC gains, hitting a one-month peak slightly above 1.1400 earlier today, 0.2% higher on the day and near 2.0% up from levels that prevailed mid-last week ahead of the FOMC meeting. Looking at today's calendar, focus is on a string of FOMC speeches, including that of Fed Chair Jerome Powell, while, in terms of data, we expect US CB consumer confidence for June.