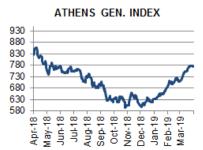

GREECE: According to the Bank of Greece, in February 2019, travel receipts increased 29.6%YoY while for the period January-February 2019, travel receipts totaled €441million, up by 41.1% compared to the respective period of 2018. An important element is that the average non-resident expenditure per trip in Greece in the period January to February stood at €378, up by 32%YoY, while in the corresponding period of 2018 it stood at €287 down by 5% relative to the respective period of 2017. According to INSETE, an annual decrease of 7.7% is recorded in international airport arrivals in Q1-2019, which is attributed solely to an increase in arrivals to the city-break destinations Athens and Thessaloniki.

### **GREECE**

According to the Bank of Greece, in February 2019, travel receipts increased 29.6%YoY with receipts from EU28 residents rising by 27.3%YoY and those by residents outside of the EU28 rising by 33.2%YoY. For the period January-February 2019, travel receipts totaled €441million, up by 41.1% compared to the respective period of 2018. This is attributed to a 32.0%YoY increase in travel receipts from EU28 residents, which amounted to €241 million and a 54.3% YoY increase in travel receipts from residents outside EU28, which reached €200 million. An important element is that the average non-resident expenditure per trip in Greece in the period January to February stood at €378, up by 32%YoY, while in the corresponding period of 2018 it stood at €287, down by 5% relative to the respective period of 2017. Meanwhile, according to INSETE (Institute of the Greek Tourism Confederation), an annual decrease of 7.7% is recorded in international airport arrivals in Q1-2019 despite their marginal increase in March 2019. This development is attributed solely to an increase in arrivals to the city-break destinations Athens and Thessaloniki. On the other hand, road arrivals for the same period have decreased by 19.6% on an annual basis.