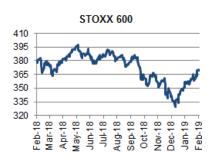

## **GLOBAL MARKETS**

Market optimism for a positive outcome in US/China trade talks prevails. High-level officials from both countries reported progress in the latest round of talks while US President Donald Trump is reportedly considering pushing back the 1 March deadline for imposing higher tariffs on \$250bn worth of Chinese imports. Deliberations are set to continue with China's Ministry of Commerce saying that Vice-Premier Liu He will meet US Representative Robert Lighthizer and US Treasury Secretary Steven Mnuchin on Thursday and Friday. However, concerns prevail about higher US tariffs on auto imports from the EU. In its report submitted on Sunday, the US Department of Commerce reportedly labelled the imports of cars a threat to national security and proposed recommendations for action to the US President. Donald Trump has go days to decide whether to move ahead with a duty hike of 20% on auto imports while the EU has already drawn up a list of retaliatory measures. Worries over US higher tariffs on EU car exports in the midst of a pronounced slowdown in the euro area, keep European core government bonds well supported with the 10-yr German Bund yield continuing to hover close to zero. Turning to EMU periphery sovereign bonds, Spanish paper retained a positive despite the fact that the country is heading into another period of political uncertainty as opinion polls suggest that no party will manage to secure an absolute majority in the parliament at the 28 April snap general election. The reason probably lies in the relatively strong fundamentals of Spain. Indeed, Spanish economic growth has started moderating but remains one of the fastest growing in the euro area mainly supported by domestic demand. In FX markets, the EUR/USD was struggling around 1.1300 in early European trade but 0.7% higher from fresh year-to-date lows marked late last week. Today's calendar is light, with just Germany's ZEW survey for March and the US NAHB housing market index for February.