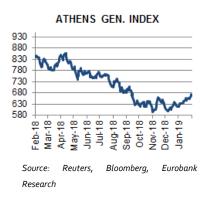

# GREECE

Pressure by the institutions on the Greek government concerning the completion of pending actions is mounting as the deadline for the completion of the 2<sup>nd</sup> EPPS review is approaching. According, European officials warned yesterday that the upcoming review, scheduled to be released on 27 February, is likely to say that Greece has not completed the agreed reforms. Consequently, the 11 March Eurogroup might not give the go-ahead for the return of the SMP/ANFA profits that amount to c.€750 million. The key incomplete reforms relate to the clearance of government arrears, the roll-out of the primary health care system and centralised health-care procurement, progress in the resolution of NPLs and most importantly the legal framework for indebted households. It should, however, be noted that if the disbursement is withheld now, it can still be released at a later stage once the reforms have been completed. Meanwhile, as regards the household insolvency framework, there is still disaccord between the government as to whether all those who have applied for protection under the existing legal framework, but whose cases have not been tried yet, should be compulsorily subjected to the new framework or not. Banks argue in favour of the first option on the grounds that it will help block strategic defaulters from receiving the protection of the first residence. On the privatisations front, the latest HRADF Asset Development Plan (20 December 2018) released yesterday, foresees that the projects whose financial closing is expected in H1 2019 are: the privatisation of HELPE, the extension of the AIA concession agreement, the concession of the marinas of Chios and Alimos, and the sale of Afantou Rhodes and Castello Bibelli Corfu. No specific timeline however is provided for other key projects such as Hellinikon, Egnatia motorway, EYDAP, EYATH, the sale of 30% of AIA, PPC and DEPA.