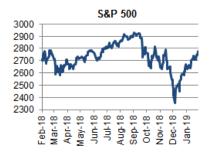

EUR/USD was struggling around 1.1300 in early European trade but 7% higher from fresh year-to-

date lows marked late last week. Turning to EMU periphery sovereign bonds, Spanish paper

retained a positive tone despite the fact that the country is heading into another period of political

## **GLOBAL MARKETS**

Market optimism for a positive outcome in US/China trade talks prevails. High-level officials from both countries reported progress in the latest round of talks while US President Donald Trump is reportedly considering pushing back the 1 March deadline for imposing higher tariffs on \$250bn worth of Chinese imports. Deliberations are set to continue with China's Ministry of Commerce saying that Vice-Premier Liu He will meet US Representative Robert Lighthizer and US Treasury Secretary Steven Mnuchin on Thursday and Friday. However, concerns prevail about higher US tariffs on auto imports from the EU. In its report submitted on Sunday, the US Department of Commerce reportedly labelled the imports of cars a threat to national security and proposed recommendations for action to the US President. Donald Trump has go days to decide whether to move ahead with a duty hike of 20% on auto imports while the EU has already drawn up a list of retaliatory measures. Worries over US higher tariffs on EU car exports in the midst of a pronounced slowdown in the euro area, keep European core government bonds well supported with the 10-yr German Bund yield continuing to hover close to zero. Turning to EMU periphery sovereign bonds, Spanish paper retained a positive despite the fact that the country is heading into another period of political uncertainty as opinion polls suggest that no party will manage to secure an absolute majority in the parliament at the 28 April snap general election. The reason probably lies in the relatively strong fundamentals of Spain. Indeed, Spanish economic growth has started moderating but remains one of the fastest growing in the euro area mainly supported by domestic demand. In FX markets, the EUR/USD was struggling around 1.1300 in early European trade but 0.7% higher from fresh year-to-date lows marked late last week. Today's calendar is light, with just Germany's ZEW survey for March and the US NAHB housing market index for February.