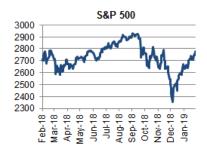

# DAILY OVERVIEW OF GLOBAL MARKETS & THE SEE REGION

GLOBAL MARKETS: Global equity indices made a strong start on the first day of this business

week amid positive rhetoric on the US-China trade negotiations. In FX markets, helped by the

increased risk-on mode amid trade negotiations optimism, the EUR/USD gained some ground on

Monday trading around 1.1300 in European trade at the time of writing, not too far from Friday's

three month low of 1.1234 on expectations that the ECB will likely keep its monetary policy

# **GLOBAL MARKETS**

Global equity indices made a strong start on the first day of this business week amid positive rhetoric on the US-China trade negotiations following US President Donald Trump's comments last week that he may extend the present March 1 deadline for a trade deal. In the meantime, the US Department of Commerce submitted yesterday its findings on whether or not there is a national security issue regarding the imposition of auto tariffs, with the President Donald Trump now having up to 90 days to decide on whether or not to impose 20.0% tariffs on EU cars imported into the US. In FX markets, helped by the increased risk-on mode amid trade negotiations optimism, the EUR/USD gained some ground on Monday trading around 1.1300 in European trade at the time of writing, not too far from Friday's three month low of 1.1234 on expectations that the ECB will likely keep its monetary policy accommodative on a weaker euro area growth outlook, muted inflationary pressures and heightened political uncertainty. To this end, ECB Executive Board Member Benoit Coeure noted on Friday that a new round of TLTROs is possible as the euro area's recent economic slowdown has been "clearly strong and broader" than earlier expected by the ECB. The next ECB meeting will be held on March 7 and the Governing Council is widely expected to revise its growth and inflation projections downwards with the euro area economy suffering its sharpest deceleration in half a decade. Elsewhere, the GBP/USD was a tad firmer at 1.2910 in European trade at the time of writing ahead of Brexit negotiations between British Prime Minister Theresa May and European Commission President Jean-Claude Juncker in the following days. Looking at this week's calendar, flash February PMIs in Europe and the US are expected to take centre stage, with investors' focus on Germany following the weaker-than-expected Q4 2018 print at 0.02% (vs. +0.2% expected) last week. Meanwhile, the FOMC minutes from the January 29-30 meeting are expected on Wednesday, while the ECB's January policy meeting minutes are also due on Thursday.