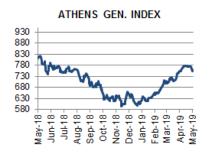

**GREECE:** According to the EC's Spring forecast, real GDP growth rate in Greece is estimated to accelerate to 2.2% in 2019-2020 from 1.9% in 2018. The unemployment rate is projected to drop to 16.8% in 2020 (from 19.3% in 2018) and the inflation rate - based on the HICP - is estimated to remain constant at 0.8%. As is noted in the EC's report, the aforementioned forecasts are dominated by downside risks (e.g. underexecution of public investment projects and a higher deceleration on exports' growth).

#### **GREECE**

According to the EC's Spring forecast, real GDP growth rate in Greece is estimated to accelerate to 2.2% in 2019-2020 from 1.9% in 2018. The projected increase in real GDP growth is based on the estimated rebound of gross fixed capital formation (public and private) and public consumption. The real growth rate of the former variable is forecasted at 10.1% in 2019 and 10.8% in 2020 (from -12.2% in 2018) and the real growth rate of the latter variable is projected at 3.1% in 2019 and 0.4% in 2020 (from -2.5% in 2018). The unemployment rate is projected to drop to 16.8% in 2020 (from 19.3% in 2018) and the inflation rate - based on the HICP - is estimated to remain constant at 0.8%. As is noted in the EC's report, the aforementioned forecasts are dominated by downside risks (e.g. underexecution of public investment projects and a higher deceleration on exports' growth).