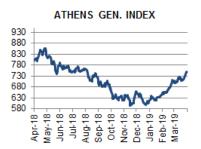

#### **GREECE**

The Eurogroup that convened today endorsed the return of the SMP/ANFA profits to Greece after the positive recommendation of the European Commission and the Euroworking Group in the previous days. According to press, the amount that will be disbursed is €758mn (€468mn SMP/ANFA profits and €110mn that the Hellenic Republic paid as an interest rate penalty in H2 2018 and is now being returned) while the remaining amount from the total of €970mn granted, reportedly concerns an interest rate penalty for 2019, which Greece will be exempt from paying. On the privatisations front, the PPC has reportedly asked the investors that submitted expressions of interest to inform the company by 19 April about the potential consortia that they will form either among them or with third parties with which they will participate in the binding offers phase. At the same time, the PPC and investors are negotiating the terms of the Sale and Purchase Agreement which is expected to be finalised also by 19 April.