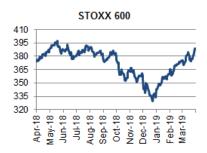

# Latest world economic & market developments

**GLOBAL MARKETS** 

European equity markets opened mixed earlier today with no clear direction, taking their lead from Wall Street's mixed performance overnight with the Dow Jones Industrial Average closing modestly higher (+o.6%) and the Nasdag Composite Index ending slightly in the red (-0.1%). US/China trade talks continue to progress, but slowly, and so far no fixed scheduled meeting between US President Donald Trump and his Chinese counterpart Xi Jinping has been announced for the signature of a final deal. The US President commented yesterday that some of the tougher points of a deal have been agreed, but there are still differences to be bridged on issues including tariffs and intellectual property theft adding, though, that a deal could be announced in about four weeks. The release of the account of the March ECB Governing Council meeting yesterday did not provide any additional insights beyond what was already known on the launch of TLTRO III operations and the possibility of a tiered reserve charging system, while data released in the US yesterday were mixed. US initial jobless claims unexpectedly dropped by 10k to a 49-year low of 202k in the week ended 30 March, boding well for today's US non-farm payrolls report for March. On the flip side, announced layoffs in Q1 2019 jumped 10.3%YOY to 190,410, the highest since Q5 2015, reflecting employers' fears of an upcoming economic downturn on the back of slowing global growth, fading fiscal stimulus, US/China trade war jitters and uncertainty over Brexit. Meanwhile, negotiations between UK PM Theresa May and Labour Party leader Jeremy Corbyn are set to continue today with investors looking for any breakthroughs ahead of the new Brexit deadline on 12 April.

Turning to core fixed income, US Treasury and Bund yields were higher today, reacting to the US President's comments that a trade deal may be reached within the next few weeks. The 10-yr UST yield rose close to 2.54% earlier today for the first time since 21 March and poised for a weekly rise of around 11bps, the highest so far this year, while the 10-yr Bund yield moved back in positive territory standing at a two-week high of 0.002% at the time of writing. In addition, German data surprised positively, with industrial production rising by 0.7%MoM in February as mild weather favored construction activity. Turning to FX markets, optimism for a US/China trade deal in the not too distant future weighed on the JPY pushing the USD/JPY to a three-week high of 111.80, while the GBP was little changed on the day, shrugging off market talk that the EU may offer a long but flexible extension of up to a one year at next week's extraordinary EU summit.