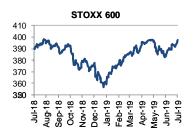

### **WORLD ECONOMIC & MARKET DEVELOPMENTS**

GLOBAL MARKETS: Fixed income assets extended their recent gains in early European trade on Wednesday as investors remain concerned that last week's US/China agreement on the sidelines of the G20 meeting for resumption of trade talks does not indicate that the likelihood of a final deal has necessarily increased. Mounting global growth concerns following poor manufacturing confidence indexes from major global economies recently and reinforced expectations for further monetary easing around the world amid slowing global growth, also had a positive impact. 10-yr UST yields marked a fresh low of 1.94% earlier today, the lowest level since November 2016 and 10-yr Bund yields dropped to a fresh record low near -0.40%, also affected by news that IMF Managing Director Christine Lagarde, who is perceived as leaning to the dovish side of the spectrum, has been nominated by EU leaders to be the new European Central Bank President. In FX markets, the EUR weakened following the announcement of Christine Lagarde's nomination, marking a near two-week low of 1.1269 earlier today.

# Latest world economic & market developments

**GLOBAL MARKETS** 

Fixed income assets extended their recent gains in early European trade on Wednesday as investors remain concerned that last week's US/China agreement on the sidelines of the G20 meeting for resumption of trade talks does not indicate that the likelihood of a final deal has necessarily increased. Mounting global growth concerns following poor manufacturing confidence indexes from major global economies recently, also had a positive impact. The global manufacturing confidence index extended its decline in June falling into contraction territory while an ongoing deceleration in the forward-looking new export orders component fueled market worries that manufacturing activity may not have reached the bottom yet. Country details revealed that the US ISM manufacturing index fell in June for the third month in a row coming in at 51.7, the lowest level since October 2016, while the respective figure for the euro area edged down to 47.6 from May's 47.8, remaining in contraction territory for five consecutive months. Also helped by dovish comments from BoE's Governor Mark Carney, which reinforced expectations for further monetary easing around the world amid slowing global growth, 10-yr UST yields marked a fresh low of 1.94% earlier today, the lowest level since November 2016, some 3.5bps lower on the day and 5bps lower so far this week. Along these lines, 10-yr Bund yields dropped to a fresh record low near -0.40% earlier today, also affected by news that IMF Managing Director Christine Lagarde, who is perceived as leaning to the dovish side of the spectrum, has been nominated by EU leaders to be the new European Central Bank President, succeeding to Mario Draghi whose term expires on 31 October. Favored by investors' appetite for positive yield in the ocean of negative-yielding European government bonds, EMU periphery bonds also retained a firm tone. Italy continued to outperform with the 10-yr BTP yield dropping to 1.76% in early European trade after falling below 1.80% earlier today for the first time since May 2018, having declined by a total of 80bps since early June and compressing its spread to Bunds by more than 6obps.

Meanwhile, the majority of equity markets in Asia edged lower today, US equity futures are slightly in negative territory whereas European bourses opened little changed on a daily basis. In FX markets, the EUR weakened following the announcement of Christine Lagarde's nomination, marking a near two-week low of 1.1269 earlier today, having retreated further from last week's peak of 1.1412. On the data front, today's major releases include the final June estimate for PMI services in the euro area, while, in the US, we expect the June's ADP employment survey ahead of Friday's non-farm payrolls data.