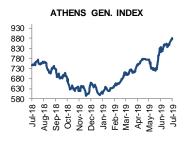

Eurobank

**GREECE:** Greek government bond yields are hitting new all-time lows at the time of writing, with the 10-year and 5-year GGB yields falling to 2.117% and 1.20% respectively while the 10-year Greek and German benchmark yield spread stands at 251.30 bps.

### **GREECE**

Greek government bond yields are hitting new all-time lows at the time of writing, with the 10-year and 5-year GGB yields falling to 2.117% and 1.20% respectively while the 10-year Greek and German benchmark yield spread stands at 251.30 bps. On the privatisations front, according to press reports, the issuance of the Joint Ministerial Decision concerning the planning specifications for Hellinikon is being delayed due to a claim by the Ministry of Culture to include clauses with which the investor reportedly disagrees.