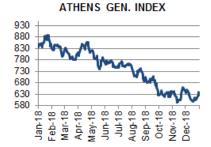

GREECE: According to the Ministry of Finance, the stock of the general government arears to the private sector, including tax arrears, at the end of November 2018 was €2.6 bn unchanged on a monthly basis from September 2018 onwards. The stock of general government arrears to the public sector excluding tax arrears at the end of November 2018 was €1.08 bn from €2.0 bn in the previous month. Tax arrears on the other hand, decreased by €0.11bn on a monthly basis. According to the Hellenic Statistical Authority (ELSTAT) the overall industrial production index (IPI) in November 2018 recorded an increase of 3.1%YOY against 2.0%YOY in November 2017 while the average overall IPI for the period January to November 2018 increased 0.9% compared to the corresponding period of 2017. The total value of imports-arrivals for the 10-month period January-November 2018 recorded an increase 10.7%YOY while the total value of exports-dispatches increased by 17.6%.

## GREECE

According to the Ministry of Finance, the stock of the general government arears to the private sector, including tax arrears, at the end of November 2018 was €2.6 bn unchanged on a monthly basis from September 2018 onwards. The stock of general government arrears to the public sector excluding tax arrears at the end of November 2018 was €1.08 bn from €2.0 bn in the previous month. Tax arrears on the other hand, decreased by €0.11bn on a monthly basis. Compared to their recent peak in August 2017 (€6.0 bn) general government arrears, including tax arrears, registered a decrease of -57.1%. According to the Hellenic Statistical Authority (ELSTAT) the overall industrial production index (IPI) in November 2018 recorded an increase of 3.1%YoY against 2.0%YoY in November 2017. The annual change in November 2018 is attributable to increases of 5.3% in the Manufacturing Production Index and 0.5% in the Water Supply Production Index which more than counterbalanced decreases of 4.1% in the Mining and Quarrying Production Index and 2.2% in the Electricity Index. The average overall IPI for the period January to November 2018 increased 0.9% compared to the corresponding period of 2017. The seasonally adjusted overall IPI in November 2018 increased 3.1%MoM. Meanwhile, according to the latest ELSTAT commercial transactions data, the total value of imports-arrivals for the 10-month period January-November 2018 recorded an increase 10.7%YoY. The corresponding change excl. oil products was +3.4%YoY while excl. oil products and ships it was +8.8%. The total value of exports-dispatches for the 10-month period January-November 2018 increased by 17.6%, while excl. oil products it was 2 +11.7% and excl. oil products and ships it was 11.5%.