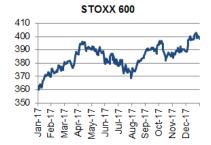

#### **GLOBAL MARKETS** FOREX Stock markets Government Bonds Commodities ΔD ΔYTD Last ΔD ΔΥΤΟ (yields) Last ΔYTD Last Last ΔDbps ΔYTD bps ΔD S&P 500 EUR/USD 1.2382 UST - 10yr GOLD 1339 2853.53 -0.7% 6.7% 0.0% 3.1% 2.69 0 29 -0.1% 2.7% -0.5% Nikkei 225 23291.97 -1.4% 2.3% GBP/USD 1.4026 -0.3% 3.7% Bund-10yr 0.68 25 BRENT CRUDE 69 3.3% STOXX 600 398.20 USD/JPY 108.64 0.3% 3.7% JGB - 10yr 0.10 5 LMEX 3431 0.1% 0.3% -0.4% 2.3% 1