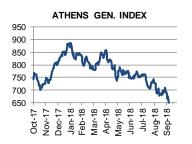

Eurobank

**GREECE:** Last Thursday's Euroworking Group discussed the 2019 draft budget, and although the institutions are reportedly not opposed to the suspension of the legislated pension cuts, they express reservations about other proposed expansionary measures and ask for detailed information. In any case, a possible solution that has reportedly surfaced in recent days is the partial implementation of the pension cuts. On the economic data front, the releases that prevail in this week's economic calendar are the Turnover Index in Retail Trade for August 2018 and the PMI Manufacturing for October 2018.

#### **GREECE**

Last Thursday's Euroworking Group discussed the 2019 draft budget, and although the institutions are reportedly not opposed to the suspension of the legislated pension cuts, they express reservations about other proposed expansionary measures and ask for detailed information. In particular, they claim that if the pensions are not cut, there will be a fiscal gap of EUR300 million in 2019 leaving no budgetary space to implement the announcements made by the Greek PM Alexis Tsipras at the Thessaloniki International Fair, such as the reduction of the property tax (ENFIA), the rent subsidy, the reduction of the social security contributions for self-employed and the support of young people. In any case, a possible solution that has reportedly surfaced in recent days is the partial implementation of the pension cuts. Last week, ESM Managing Director Klaus Regling, made a reference on this as a possible course of action. On the economic data front, the releases that prevail in this week's economic calendar are the Turnover Index in Retail Trade for August 2018 and the PMI Manufacturing for October 2018.