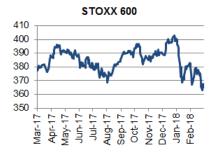

# **GLOBAL MARKETS**

| Stock market | 'S       |       | FOREX |         |        |       | Government Bonds |            |      |       | Commodities |             |      |       |       |
|--------------|----------|-------|-------|---------|--------|-------|------------------|------------|------|-------|-------------|-------------|------|-------|-------|
|              | Last     | ΔD    | ΔYTD  |         | Last   | ΔD    | ΔYTD             | (yields)   | Last | ΔDbps | ΔYTD bps    |             | Last | ΔD    | ΔΥΤΟ  |
| S&P 500      | 2612.62  | -1.7% | -2.3% | EUR/USD | 1.2389 | -0.1% | 3.2%             | UST - 10yr | 2.76 | -2    | 35          | GOLD        | 1341 | -0.3% | 2.9%  |
| Nikkei 225   | 21031.31 | -1.3% | -7.6% | GBP/USD | 1.4151 | -0.1% | 4.7%             | Bund-10yr  | 0.48 | -2    | 6           | BRENT CRUDE | 69   | -1.0% | 3.8%  |
| STOXX 600    | 364.86   | -0.7% | -6.2% | USD/JPY | 105.52 | -0.2% | 6.8%             | JGB - 10yr | 0.04 | 0     | -1          | LMEX        | 3196 | 0.4%  | -6.5% |