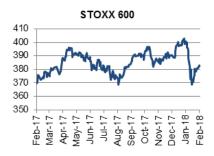

# **GLOBAL MARKETS**

| Stock markets FOREX |          |       |       |         |        | Government Bonds |      |            |      | Commodities |          |             |      |       |       |
|---------------------|----------|-------|-------|---------|--------|------------------|------|------------|------|-------------|----------|-------------|------|-------|-------|
|                     | Last     | ΔD    | ΔYTD  |         | Last   | ΔD               | ΔYTD | (yields)   | Last | ΔDbps       | ΔYTD bps |             | Last | ΔD    | ΔΥΤΟ  |
| S&P 500             | 2779.60  | 1.2%  | 4.0%  | EUR/USD | 1.2324 | 0.1%             | 2.7% | UST - 10yr | 2.87 | 1           | 46       | GOLD        | 1332 | -0.1% | 2.3%  |
| Nikkei 225          | 22389.86 | 1.1%  | -1.6% | GBP/USD | 1.3963 | 0.0%             | 3.3% | Bund-10yr  | 0.67 | 2           | 25       | BRENT CRUDE | 67   | -0.1% | 0.8%  |
| STOXX 600           | 382.46   | -0.2% | -1.7% | USD/JPY | 107.03 | -0.1%            | 5.3% | JGB - 10yr | 0.05 | 0           | 0        | LMEX        | 3403 | 0.3%  | -0.5% |