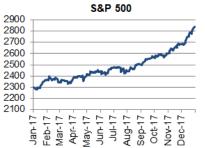

#### **GLOBAL MARKETS**

| Stock market | s        |       |      | FOREX   |        |      |      | Government B | Bonds |       |          | Commodities |      |      |      |
|--------------|----------|-------|------|---------|--------|------|------|--------------|-------|-------|----------|-------------|------|------|------|
|              | Last     | ΔD    | ΔYTD |         | Last   | ΔD   | ΔΥΤΟ | (yields)     | Last  | ∆Dbps | ∆YTD bps |             | Last | ΔD   | ΔYTD |
| S&P 500      | 2837.54  | -0.1% | 6.1% | EUR/USD | 1.2418 | 0.1% | 3.4% | UST - 10yr   | 2.64  | -1    | 23       | GOLD        | 1360 | 0.1% | 4.3% |
| Nikkei 225   | 23669.49 | -1.1% | 4.0% | GBP/USD | 1.4256 | 0.1% | 5.4% | Bund-10yr    | 0.58  | -1    | 15       | BRENT CRUDE | 71   | 0.6% | 6.1% |
| STOXX 600    | 400.32   | -0.1% | 2.9% | USD/JPY | 109.07 | 0.1% | 3.3% | JGB - 10yr   | 0.09  | 0     | 4        | LMEX        | 3436 | 2.4% | 0.5% |