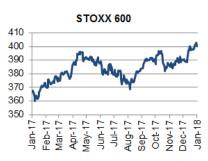

#### **GLOBAL MARKETS**

| Stock market | s        |       |      | FOREX   |        |      |      | Government B | Bonds |       |          | Commodities |      |      |      |
|--------------|----------|-------|------|---------|--------|------|------|--------------|-------|-------|----------|-------------|------|------|------|
|              | Last     | ΔD    | ΔYTD |         | Last   | ΔD   | ΔΥΤΟ | (yields)     | Last  | ∆Dbps | ∆YTD bps |             | Last | ΔD   | ΔYTD |
| S&P 500      | 2837.54  | -0.1% | 6.1% | EUR/USD | 1.2418 | 0.1% | 3.4% | UST - 10yr   | 2.64  | -1    | 23       | GOLD        | 1360 | 0.1% | 4.3% |
| Nikkei 225   | 23669.49 | -1.1% | 4.0% | GBP/USD | 1.4256 | 0.1% | 5.4% | Bund-10yr    | 0.58  | -1    | 15       | BRENT CRUDE | 71   | 0.6% | 6.1% |
| STOXX 600    | 400.32   | -0.1% | 2.9% | USD/JPY | 109.07 | 0.1% | 3.3% | JGB - 10yr   | 0.09  | 0     | 4        | LMEX        | 3436 | 2.4% | 0.5% |