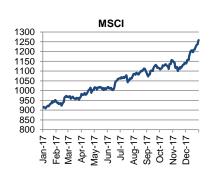

#### **CESEE MARKETS**

DAILY OVERVIEW

Emerging market assets traded mixed earlier on Thursday as caution prevailed ahead of the ECB meeting later on the day. Meanwhile, ongoing worries over trade protectionism weighed on developing economies assets, though a weaker US dollar provided some support. Along these lines, the MSCI Emerging Markets index stood in a marginally positive territory at the time of writing, extending a 9-session rising streak which pushed the index to a new decade peak on Wednesday. Trailing the rally in global bourses so far this year, the said index has amassed gains to the tune of ca 9% on a year-to-date basis buoyed by global growth optimism and a weaker US dollar. A similar picture is evidenced in the CESEE space, where Romania's BETI is so far leading the gains with a ca 8% rise since the beginning of the year. That said, today it posed amongst the region's underperformers falling by 0.4% compared to Wednesday's settlement, after opening for the first day since yesterday's market holiday.