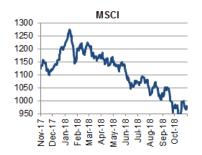

#### **WORLD ECONOMIC & MARKET DEVELOPMENTS**

GLOBAL MARKETS: Mounting political uncertainty in the UK and rising fears over a disorderly, hard Brexit keep the GBP under pressure while UK Gilts and German Bunds remain well supported. In protest over the withdrawal agreement, four conservative MPs resigned, the Democratic Unionist Party (DUP) from Northern Ireland has reportedly threatened to withdraw its support from the government unless Theresa May resigns as Prime Minister and at least 14 Brexiteers from the conservative party are said to have submitted a letter of no confidence in Theresa May as Conservative party leader. Brexit-related political developments are expected to continue to lure market attention today.

#### economic Latest world & market developments

**GLOBAL MARKETS** 

S&P 500 Jun-18-Jul-18-Aug-18 Sep-18-Oct-18 -May-18

Apr-18 -

STOXX 600

Source: Reuters, Bloomberg, Eurobank Research

Mounting political uncertainty in the UK and rising fears over a disorderly, hard Brexit keep the GBP under pressure while UK Gilts and German Bunds remain well supported. In protest over the withdrawal agreement on a technical level reached with the EU27 earlier this week and just a few hours after the cabinet's approval, four conservative MPs resigned, including Brexit Secretary Dominic Raab. Adding to political jitters, today's UK press reports conveyed that the Democratic Unionist Party (DUP) from Northern Ireland has threatened to withdraw its support from the government unless Theresa May resigns as Prime Minister. The Chair of the European Research Group (ERG) of Eurosceptic Conservative MPs said publicly late yesterday that he has submitted a letter of no confidence in Theresa May as Conservative party leader to the Chair of the 1922 Committee. Reportedly, at least 14 Brexiteers from the conservative party have also submitted such letters and although the threshold of 48 letters required for holding a nonconfidence vote in the party leader has not yet been reached, it seems likely to happen in the coming days. In her press conference late yesterday, the UK Prime Minister vowed to fight for her Brexit deal and said that she is not about to quit in spite of growing criticism from Brexiteers within her own party. Against this background, the EUR/GBP bounced above o.8800 for the first time in the last two weeks while the GBP/USD was standing close to 1.2820/25 in European trade at the time of writing, not far from Thursday's twoweek intraday low of 1.2722 and c. 2% lower from this week's peak close to 1.3100 (Nov. 14). EUR/GBP gains were spread to the EUR/USD which was standing 0.2% firmer on the day after hitting a one-week high of 1.1368 earlier today. Turning to government bond markets, Gilt yields were sharply lower standing close to yesterday's multi-month lows in early European trade today. Bund yields followed suit with the 10-yr paper yielding levels around 0.37% at the time of writing, not far from yesterday's three-week intraday low of 0.35% following a short-lived spike slightly above 0.41% on Wednesday. Brexit-related developments are expected to continue to lure market attention today.