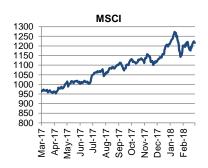

#### **SOUTH EASTERN EUROPE**

**CESEE MARKETS:** Most emerging market assets lost ground earlier on Friday, on lingering worries over the US trade protectionism that dented their high yield allure.

#### **CESEE MARKETS**

Most emerging market assets lost ground earlier on Friday, on lingering worries over the US trade protectionism that dented their high yield allure. In this context, the MSCI Emerging Markets index slid by ca 0.2% on the day in European trade, while bourses in the CESEE space traded little changed compared to Thursday's settlement. In FX markets, regional currencies were mixed earlier today, with the Turkish lira remaining under pressure on the back of idiosyncratic factors. In more detail, the currency hit a new record low slightly above 4.83 against the EUR amid persisting concerns over the impact on the Turkish economy and markets of further Fed rate tightening ahead, increased domestic political uncertainty following the passage of a controversial elections law recently, mounting tensions in the country's relations with the US and the EU, lingering geopolitical jitters, a high current account deficit and the lack of a more aggressive Central Bank action despite elevated inflation. Moody's downgraded in early March the country's sovereign credit rating by one notch to Ba2 citing "continued loss of institutional strength" and an increased risks stemming from a wide current account deficit. Against the USD, the lira reached a 3-month low at 3.9190 not too far from a record low of 3.9815 hit in November.