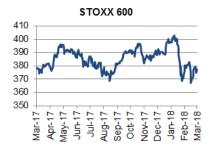

#### **WORLD ECONOMIC & MARKET DEVELOPMENTS**

**GLOBAL MARKETS:** Concerns that the US administration is leaning towards trade protectionism are mounting with investors getting increasingly worried over the risk of a trade war with material negative repercussions to the global economy. Favoured by its safe-haven appeal during times of increased market uncertainty, the JPY was firmer across the board while the US Treasury bond yield curve continued to flatten. Looking at today's calendar, Moody's and Fitch will review Italy's sovereign credit rating. S&P will also review the rating for Portugal.

#### **GLOBAL MARKETS**

Concerns that the US administration is leaning towards trade protectionism are mounting with investors getting increasingly worried over the risk of a trade war with material negative repercussions to the global economy. Following the recent departure of two key officials from the US administration - former Secretary of State Rex Tilerson who was viewed as a supporter of free trade and was replaced by the more hawkish former Central Intelligence Agency Director Mike Pompeo as well as top economic advisor Gary Cohn who strongly opposed the US President's decision for import tariffs on steel and aluminum – US press reports conveyed yesterday that the US President has also decided to remove H.R. McMaster from the position of national security advisor. Adding to the above, reports suggested earlier this week that the US President is seeking to impose tariffs on imports of up to \$60bn worth of Chinese information technology, telecoms and consumer products as part of a US investigation into China's intellectual property practices. Favoured by its safehaven appeal during times of increased market uncertainty, the JPY was firmer across the board in European trade with the USD/JPY hitting a multi-session low of 105.63 earlier today. Elsewhere, the EUR/USD was a tad firmer compared to Thursday's settlement trading just below 1.2350 while the GBP/USD remained below the key 1.4000 resistance level failing to capitalize on today's median reports suggesting that the UK and the EU have made significant progress in Brexit talks and a transition deal at the March 22-23 EU Council meeting cannot be ruled out. Turning to core government bonds, the US Treasury bond yield curve continued to flatten with the 2/10-yr yield spread shrinking close to 52.5bps earlier today, approaching late January's decade low. Along these lines, long-dated German paper outperformed this week with the 10-yr yield falling close to 0.56% earlier today, the lowest since late January favored by recent ECB dovish talk and mounting political uncertainty in Italy. Looking at today's calendar, Moody's and Fitch will review Italy's sovereign credit rating but no rating action is expected as the rating agencies will likely wait for the formation of the new government for a better understanding regarding the potential impact of its economic policies on the country's rating. S&P will also review the rating for Portugal.