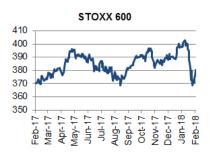

#### **GLOBAL MARKETS** FOREX Commodities Stock markets Government Bonds ΔD ΔYTD Last ΔD ΔYTD (yields) Last ΔDbps ΔYTD bps Last ΔD ΔYTD Last S&P 500 2731.20 1.2% 2.2% EUR/USD 1.2503 0.0% UST - 10yr 2.89 GOLD 1359 0.4% 4.1% -2 49 4.3% Nikkei 225 21720.25 1.2% -4.6% GBP/USD 1.4089 -0.1% 4.2% Bund-10yr 0.75 32 BRENT CRUDE 65 0.4% -3.4% STOXX 600 380.27 1.0% USD/JPY 106.09 0.0% 6.2% JGB - 10yr 0.06 **LMEX** 3439 0.2% 0.6%