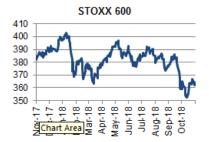

# GLOBAL MARKETS

| Stock markets FOREX |          |       |       | Government E | Bonds  |      |       | Commodities |      |       |          |             |      |      |        |
|---------------------|----------|-------|-------|--------------|--------|------|-------|-------------|------|-------|----------|-------------|------|------|--------|
|                     | Last     | ΔD    | ΔYTD  |              | Last   | ΔD   | ΔYTD  | (yields)    | Last | ΔDbps | ΔYTD bps |             | Last | ΔD   | ΔYTD   |
| S&P 500             | 2701.58  | -0.8% | 1.0%  | EUR/USD      | 1.1336 | 0.2% | -5.6% | UST - 10yr  | 3.13 | 1     | 73       | GOLD        | 1213 | 0.2% | -6.9%  |
| Nikkei 225          | 21803.62 | -0.2% | -4.2% | GBP/USD      | 1.2994 | 0.0% | -3.9% | Bund-10yr   | 0.40 | 0     | -3       | BRENT CRUDE | 66   | 0.2% | -1.0%  |
| STOXX 600           | 362.27   | -0.6% | -6.9% | USD/JPY      | 113.57 | 0.0% | -0.8% | JGB - 10yr  | 0.11 | 0     | 6        | LMEX        | 2877 | 0.3% | -15.9% |