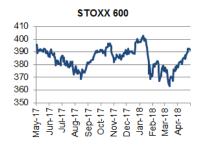

Commodities

GOLD

57

Last

1322

Monday 14 May 2018

**GLOBAL MARKETS** 

Stock markets