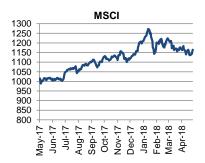

Commodities

GOLD

57

Last

1322

Monday 14 May 2018

**GLOBAL MARKETS** 

Stock markets