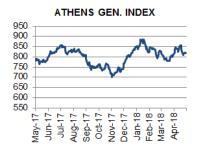

### **GREECE**

The institutions' staff is expected to return today to Greece to assess the progress in the 4th review conditionality with a view to reaching a staff level agreement with the Greek authorities by the 24 May Eurogroup. The institutions' staff is expected to remain in Greece until Sunday. Meanwhile, in an interview in Greek newspaper Naftemporiki, Francesco Drudi, ECB country coordinator for Greece, expressed the view that as regards the financial sector, the focus of the 4th review is on the improvement of the existing tools (OCW, sale of loans, electronic auctions) to decrease NPLs as well as the revision of the households' insolvency framework. As regards the post-programme regime, Mr. Drudi noted that a solid post-programme framework would minimise risks from unforeseen shocks and that from the monetary policy standpoint, a well-defined precautionary programme with strict and effective terms, would allow the ECB to keep the waiver in place for as long as Greek government bonds remain below investment grade. Finally, on debt relief Mr. Drudi noted that debt relief measures should address all concerns about debt sustainability including those stemming from macroeconomic and fiscal results. To that effect, a large part of these measures should be adopted immediately after the expiration of the ESM programme. Nevertheless, a small package of measures, e.g. the return of SNP/ANFA profits, could be linked to the completion of certain reforms. In any case, the ECB will only carry out its debt sustainability analysis once the Eurogroup Ministers have reached a final and comprehensive agreement including the configuration of all debt relief measures.