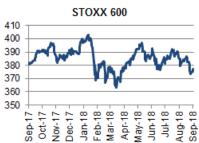

# DAILY OVERVIEW OF GLOBAL MARKETS & THE SEE REGION

Thursday 13 September 2018

| GLORAL | MARKETS    |
|--------|------------|
| GLODAL | IAIVIVITIO |

| 0100711      |          |      |       |         |        |       |       |              |       |       |          |             |      |       |        |
|--------------|----------|------|-------|---------|--------|-------|-------|--------------|-------|-------|----------|-------------|------|-------|--------|
| Stock market | s        |      |       | FOREX   |        |       |       | Government E | Bonds |       |          | Commodities |      |       |        |
|              | Last     | ΔD   | ΔΥΤΟ  |         | Last   | ΔD    | ΔΥΤΟ  | (yields)     | Last  | ΔDbps | ΔYTD bps |             | Last | ΔD    | ΔΥΤΟ   |
| S&P 500      | 2888.92  | 0.0% | 8.1%  | EUR/USD | 1.162  | -0.1% | -3.2% | UST - 10yr   | 2.97  | 1     | 56       | GOLD        | 1204 | -0.2% | -7.6%  |
| Nikkei 225   | 22821.32 | 1.0% | 0.2%  | GBP/USD | 1.3039 | -0.1% | -3.6% | Bund-10yr    | 0.41  | 0     | -1       | BRENT CRUDE | 79   | -0.6% | 18.6%  |
| STOXX 600    | 377.04   | 0.0% | -3.1% | USD/JPY | 111.5  | -0.2% | 1.1%  | JGB - 10yr   | 0.11  | 0     | 7        | LMEX        | 2890 | 2.0%  | -15.5% |