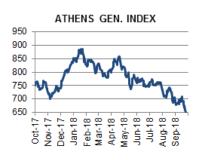

**GREECE:** According to press, on Monday the Greek government is planning to submit to the European Commission the 2019 draft budget without the legislated pension cuts. According to the Hellenic Statistical Authority (ELSTAT), the seasonally adjusted unemployment rate in July 2018 was 19.0% compared to 20.9% in July 2017 and 19.1% in June 2018.

#### **GREECE**

According to press, on Monday the Greek government is planning to submit to the European Commission the 2019 draft budget without the legislated pension cuts. Among others the issue will reportedly be discussed today on the sidelines of the IMF/World Bank Annual Meetings between the Greek FinMin Euclid Tsakalotos and the IMF Managing Director Christine Lagarde. According to the Hellenic Statistical Authority (ELSTAT), the seasonally adjusted unemployment rate in July 2018 was 19.0% compared to 20.9% in July 2017 and 19.1% in June 2018. Compared to July 2017, the number of employed increased by 45,057 persons while the number of unemployed decreased by 104,449 persons.