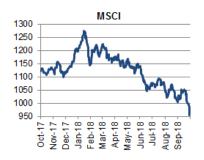

#### **GLOBAL MARKETS**

Market sentiment towards risky assets improved today with major equity markets recovering part of Thursday's hefty losses. Whereas US equity markets continued to decline overnight for the sixth session in a row amid concerns about the prospect of higher Fed interest rates, the IMF's warning about financial stability and continued trade tensions, Japan's Nikkei closed 0.5% higher and the MSCI index of Asia-Pacific shares outside Japan gained 2.0% after ending down 3.6% on Thursday to a 1½ year low. Along these lines, major European equity markets opened in positive territory with the FTSEurofirst 300 index standing 0.8% higher in early trade at the time of writing after ending at a 21-month low on Thursday.