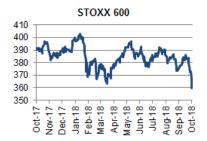

#### **GLOBAL MARKETS**

Market sentiment towards risky assets improved today with major equity markets recovering part of Thursday's hefty losses. Whereas US equity markets continued to decline overnight for the sixth session in a row amid concerns about the prospect of higher Fed interest rates, the IMF's warning about financial stability and continued trade tensions, Japan's Nikkei closed 0.5% higher and the MSCI index of Asia-Pacific shares outside Japan gained 2.0% after ending down 3.6% on Thursday to a 1½ year low. Along these lines, major European equity markets opened in positive territory with the FTSEurofirst 300 index standing 0.8% higher in early trade at the time of writing after ending at a 21-month low on Thursday.