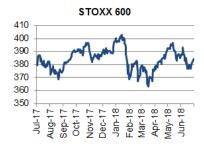

# DAILY OVERVIEW OF GLOBAL MARKETS & THE SEE REGION

Monday og July 2018

| ΔΟ ΔΥΤΟ     |      |             |          |       | onds | Government E |       |       |        | FOREX   |       |      | :s       | Stock market |
|-------------|------|-------------|----------|-------|------|--------------|-------|-------|--------|---------|-------|------|----------|--------------|
|             | Last |             | ΔYTD bps | ΔDbps | Last | (yields)     | ΔYTD  | ΔD    | Last   |         | ΔYTD  | ΔD   | Last     |              |
| 0.4% -3.3   | 1260 | GOLD        | 44       | 2     | 2.84 | UST - 10yr   | -2.1% | 0.1%  | 1.1754 | EUR/USD | 3.2%  | 0.8% | 2759.82  | S&P 500      |
| 0.4% 15.8   | 77   | BRENT CRUDE | -12      | 1     | 0.30 | Bund-10yr    | -1.6% | 0.1%  | 1.3298 | GBP/USD | -3.1% | 1.2% | 22052.18 | Nikkei 225   |
| -0.6% -10.5 | 3061 | LMEX        | -1       | 1     | 0.04 | JGB - 10yr   | 2.0%  | -0.1% | 110.51 | USD/JPY | -1.3% | 0.5% | 384.25   | STOXX 600    |
|             |      | -           |          |       |      |              |       |       |        |         |       |      |          |              |
|             |      |             |          |       |      | ,            |       |       |        | ,       |       |      |          |              |