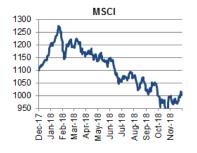

count/GDP  | 5.4 5.0 4.5 |         |       |  |  |  |
| EUR/BGN (eop)        |             | 1.9558  |       |  |  |  |
|                      | 2016        | current | 2017  |  |  |  |
| Policy Rate (eop)    | N/A         | N/A     | N/A   |  |  |  |
| * on a cash basis    |             |         |       |  |  |  |

Source: Reuters, Bloomberg, Eurobank Research, National Authorities

| CYPRUS: Indicators  | 2016 | 2017e | 2018f |
|---------------------|------|-------|-------|
| Real GDP growth %   | 3.0  | 3.8   | 3.6   |
| HICP (pa, yoy %)    | -1.2 | 0.7   | 1.0   |
| Budget Balance/GDP* | 0.4  | 0.2   | 0.4   |
| Current Account/GDP | -5.7 | -5.4  | -6.2  |
|                     |      |       |       |

\* FSA 2010

Source: Reuters, Bloomberg, Eurobank Research, National Authorities



| Credit Ratings      |              |      |       |  |  |  |  |  |
|---------------------|--------------|------|-------|--|--|--|--|--|
| L-T ccy             | Moody's      | S&P  | Fitch |  |  |  |  |  |
| SERBIA              | Ba3          | BB   | BB    |  |  |  |  |  |
| ROMANIA             | Baa3         | BBB- | BBB-  |  |  |  |  |  |
| BULGARIA            | Baa2         | BBB- | BBB   |  |  |  |  |  |
| CYPRUS              | Ba2          | BBB- | BB+   |  |  |  |  |  |
| ROMANIA<br>BULGARIA | Baa3<br>Baa2 | BBB- | BBB-  |  |  |  |  |  |

## **Eurobank Global Markets Research**

# DAILY OVERVIEW OF GLORAL MARKETS & THE SEE REGION



Thi GLOBAL MARKETS

| Charle manufact |