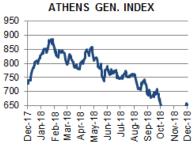

**Eurobank** 

**GREECE:** According to the Ministry of Finance, the over-performance regarding the primary surplus target in 2018 allows for the disbursement of a social dividend of EUR710 million to economically weak households by the end of the year. In other news, according to the OECD's annual Revenue Statistics report, the tax-to-GDP ratio in Greece increased by 0.6 percentage points form 38.8% to 39.4% in 2017. This brings Greece to the 8<sup>th</sup> position out of 36 OECD countries in terms of tax-to-GDP ratio in 2017, from the 10<sup>th</sup> position in 2016.

### **GREECE**

According to the Ministry of Finance, the over-performance regarding the primary surplus target in 2018 allows for the disbursement of a social dividend to economically weak households by the end of the year. The total social dividend amounts to EUR710 million, same as in 2017, yet more households will receive it due to changes in the eligibility criteria as well as the increase of the minimum value threshold of the real estate property of potential beneficiaries. In other news, according to the OECD's annual Revenue Statistics report, the tax-to-GDP ratio in Greece increased by o.6 percentage points form 38.8% to 39.4% in 2017. This brings Greece to the 8<sup>th</sup> position out of 36 OECD countries in terms of tax-to-GDP ratio in 2017, from the 10<sup>th</sup> position in 2016. The corresponding figures for the OECD average showed an increase of 0.2 percentage points from 34.0% in 2016 to 34.2% in 2017. The tax-to-GDP ratio in Greece has increased from 33.4% in 2000 to 39.4% in 2017. Relative to the OECD average, the tax structure in Greece is characterized by: 1) higher revenues from social security contributions, property taxes, value-based taxes and goods & services taxes (excl. VAT/GST), 2) a lower proportion of revenues from taxes on personal income, profits & gains and taxes on corporate income and gains, and 3) no revenues from payroll taxes.