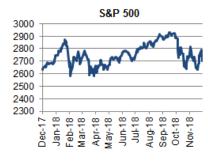

## **WORLD ECONOMIC & MARKET DEVELOPMENTS**

**GLOBAL MARKETS:** Global equity indices traded lower on Thursday after Canadian authorities arrested the CFO of Chinese tech giant Huawei for extradition to the US amid alleged violations of Iranian sanctions. The arrest amplified investor worries over an escalation of trade frictions between the US and China. Against this backdrop, US Treasuries extended recent gains with the 10-yr respective yield falling to a three-month low of 2.874% in Asian trade on Thursday, In Europe, Italian bonds advanced with the 10-yr respective yield falling to a two-month low of 3.049% in early European trade as the Italian Government is reportedly planning to send a revised version of the budget to Brussels by next week. In FX markets, risk-off sentiment favored the safe-haven Yen, with the USD/JPY trading around two-week lows of 112.60 in early European trade.

# Latest world economic & market developments

**GLOBAL MARKETS** 

Following a closed US equity market on Wednesday for a national day of mourning to honor former President George H.W. Bush, global equity indices traded lower on Thursday after Canadian authorities arrested the CFO of Chinese tech giant Huawei for extradition to the US amid alleged violations of Iranian sanctions. The arrest amplified investor worries over an escalation of trade frictions between the US and China, following the agreed period of 90-day trade ceasefire on December 1. Against this backdrop, US Treasuries extended recent gains with the 10-yr respective yield falling to a three-month low of 2.874% in Asian trade on Thursday, while the 5yr/10yr spread remained inverted and the 2yr/10yr spread at its flattest in more than a decade. In Europe, Italian bonds advanced with the 10-yr respective yield falling to a two-month low of 3.049% in early European trade as the Italian Government is reportedly planning to send a revised version of the budget to Brussels by next week. Better-than-expected PMI Composite Index for Italy, which remained stable at 49.3 points in November versus an expected deceleration to 49.1 may also has an impact. In FX markets, risk-off sentiment favored the safe-haven Yen, with the USD/JPY trading around two-week lows of 112.60 in early European trade. Elsewhere, the GBP/USD was trading around levels of 1.2734 in European trade at the time of writing, having plunged to a 17-month low of 1.2659 intraday on Tuesday after parliamentary setbacks for Prime Minister Theresa May. Looking at today's calendar, the two-day OPEC/OPEC+ meeting that begins today in Vienna takes centre stage, while, in the US, the November ADP employment data, initial jobless claims, final November PMIs, ISM non-manufacturing report for November, and October capital goods orders are due later in the day.