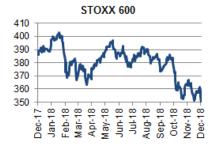

## **WORLD ECONOMIC & MARKET DEVELOPMENTS**

**GLOBAL MARKETS:** Global equity indices traded lower on Thursday after Canadian authorities arrested the CFO of Chinese tech giant Huawei for extradition to the US amid alleged violations of Iranian sanctions. The arrest amplified investor worries over an escalation of trade frictions between the US and China. Against this backdrop, US Treasuries extended recent gains with the 10-yr respective yield falling to a three-month low of 2.874% in Asian trade on Thursday, In Europe, Italian bonds advanced with the 10-yr respective yield falling to a two-month low of 3.049% in early European trade as the Italian Government is reportedly planning to send a revised version of the budget to Brussels by next week. In FX markets, risk-off sentiment favored the safe-haven Yen, with the USD/JPY trading around two-week lows of 112.60 in early European trade.

# Latest world economic & market developments

**GLOBAL MARKETS** 

Following a closed US equity market on Wednesday for a national day of mourning to honor former President George H.W. Bush, global equity indices traded lower on Thursday after Canadian authorities arrested the CFO of Chinese tech giant Huawei for extradition to the US amid alleged violations of Iranian sanctions. The arrest amplified investor worries over an escalation of trade frictions between the US and China, following the agreed period of 90-day trade ceasefire on December 1. Against this backdrop, US Treasuries extended recent gains with the 10-yr respective yield falling to a three-month low of 2.874% in Asian trade on Thursday, while the 5yr/10yr spread remained inverted and the 2yr/10yr spread at its flattest in more than a decade. In Europe, Italian bonds advanced with the 10-yr respective yield falling to a two-month low of 3.049% in early European trade as the Italian Government is reportedly planning to send a revised version of the budget to Brussels by next week. Better-than-expected PMI Composite Index for Italy, which remained stable at 49.3 points in November versus an expected deceleration to 49.1 may also has an impact. In FX markets, risk-off sentiment favored the safe-haven Yen, with the USD/JPY trading around two-week lows of 112.60 in early European trade. Elsewhere, the GBP/USD was trading around levels of 1.2734 in European trade at the time of writing, having plunged to a 17-month low of 1.2659 intraday on Tuesday after parliamentary setbacks for Prime Minister Theresa May. Looking at today's calendar, the two-day OPEC/OPEC+ meeting that begins today in Vienna takes centre stage, while, in the US, the November ADP employment data, initial jobless claims, final November PMIs, ISM non-manufacturing report for November, and October capital goods orders are due later in the day.